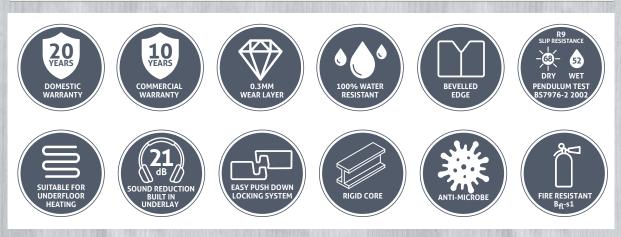

## TECHNICAL DATA SHEET

| Description               | Test Method            | Result                                   |
|---------------------------|------------------------|------------------------------------------|
| Warranty                  |                        | 20 Years Domestic<br>10 Years Commercial |
| Total Thickness           |                        | 5mm                                      |
| Wear Layer                |                        | 0.3mm                                    |
| Dimensions (Planks)       |                        | 178mm x 1218mm                           |
| Total Weight              |                        | 7140g/m <sup>2</sup>                     |
| Sound Reduction           | EN ISO 10140           | ΔLw 21dB                                 |
| Flammability              | EN 3501 - 1            | Bfl-S1                                   |
| Water Resistant           |                        | 100%                                     |
| VOC Emission - Floorscore |                        | ≤0.5 µg/m²                               |
| Stain Resistance          | EN 438-2:2016          | Class 5 (no change)                      |
| Colour Fastness           | ISO 105-B02:2014       | Grade 6                                  |
| Micro-Scratch Resistance  | EN 16094:2012 Method A | MSR-A2                                   |
| Slip Resistance           | DIN51130               | R9                                       |
| Pendulum Test             | BS7976-2:2002          | Wet TBC<br>Dry TBC                       |
| Residual Indentation      | ISO 24343-1:2012       | <0.1mm                                   |
| Castor Chair Resistance   | EN 425:2002            | Pass                                     |
| Locking Strength          | ISO 24334:2019         | 3.4 kN/m                                 |
| Underfloor Heating        |                        | Suitable Max 28°c                        |