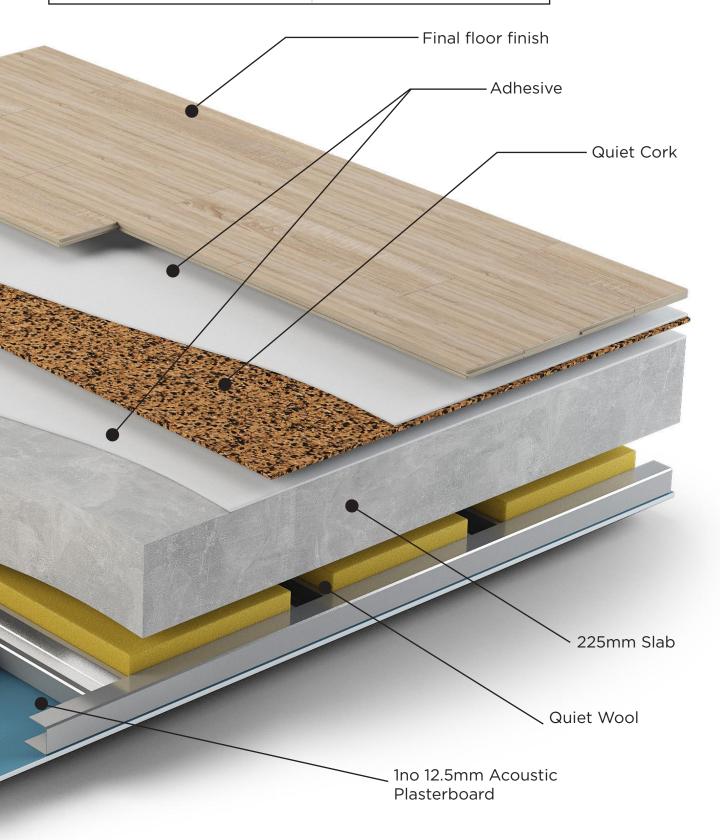

## FLOOR BUILDUP

**20**dB

- Quiet Cork
- Adhesive
- 225mm Slab
- 150mm Drop Ceiling
- Quiet Wool
- 1no 12.5mm Acoustic Plasterboard

PRODUCT DATA

| I HODOOT DATA                  |                           |  |  |  |
|--------------------------------|---------------------------|--|--|--|
| Technical Specification        | Result                    |  |  |  |
| Impact Sound Performance (2mm) | 20dB Δ Lw                 |  |  |  |
| Density                        | 250kg/m3 +/- 5%           |  |  |  |
| Roll Dimensions                | 10m x 1m                  |  |  |  |
| Thickness                      | 2mm & 5mm                 |  |  |  |
| Colour                         | Brown & Black             |  |  |  |
| Thermal Conductivity (2mm)     | 0.0637 W/m <sup>ø</sup> K |  |  |  |
| Thermal Resistance (2mm)       | 0.3 M <sub>2</sub> °K/W   |  |  |  |
| Tensile Strength (2mm)         | 200kPa                    |  |  |  |