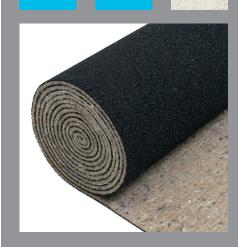

# **GA** CombiFelt Acoustic Underlay

Extratough felt and rubber combination perfect for **prestige** carpets

# A touch more luxurious

Giving a firm but truly plush feel under your feet, this is an ideal choice for luxury settings and is widely used under Axminster and quality twist carpets.

### Built to last

This is an underlay designed for fantastic durability. It won't crumble over time and takes even the heaviest use in its stride – it actually exceeds BS5808 (Heavy Contract Use)!