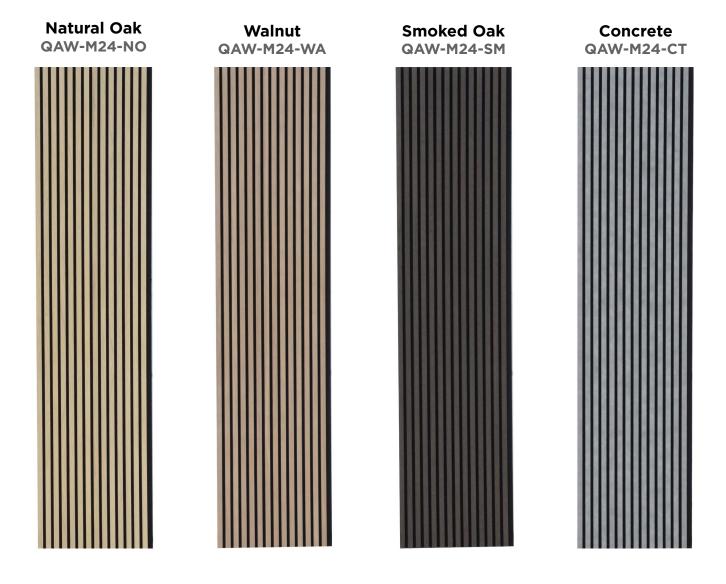

- Natural Oak An unfinished natural oak. This can be left unfinished or oiled/stained according to the customer's individual requirement
- Walnut Real walnut veneer
- Smoked Oak Real natural oak veneer with a dark smoked effect
- Concrete A cool concrete coloured surface for an urban appearance