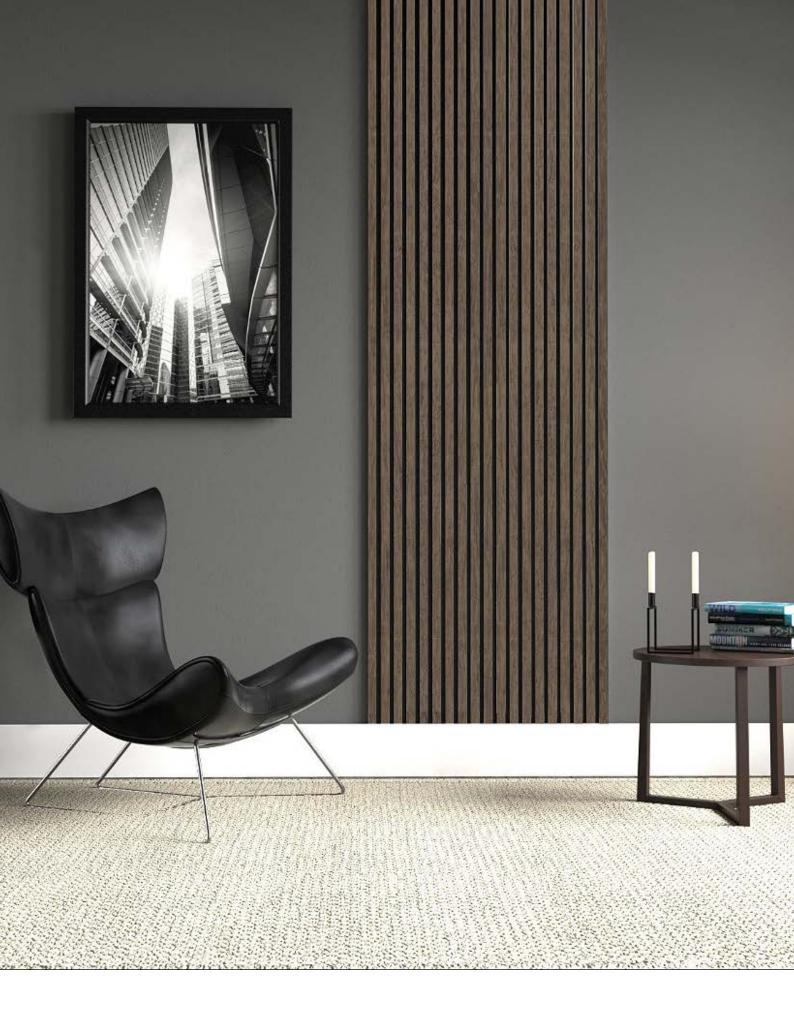

## Be inspired...

Our decorative acoustic wall panels allow you to create spaces within your home or work environment that add a new level of interior design, comfort, texture and warmth to any room.

All our panels are sustainably sourced, sound reducing and available in a range of colours.

- Natural Oak An unfinished natural oak. This can be left unfinished or oiled/stained according to the customer's individual requirement
- Walnut Real walnut veneer
- Smoked Oak Real natural oak veneer with a dark smoked effect
- Concrete A cool concrete coloured surface for an urban appearance

Acoustic panel size: 2400mm x 573mm x 19mm