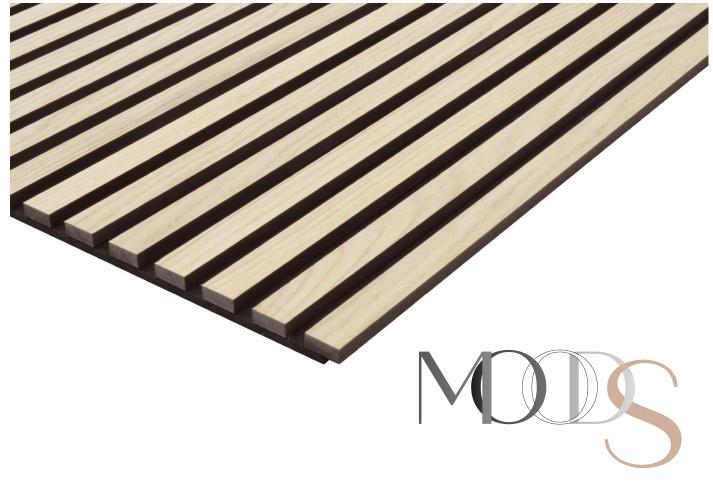

Acoustic panel size: 2400mm x 573mm x 19mm

## **Acoustic backing layer**

- 9mm thick and made of PET fibres with up to 60% recycled content (recycled PET bottles)
- Weighted Noise Absorption Coefficient (aw) = 0.25 when installed directly to a solid wall.
- Reduces noise by up to 25%