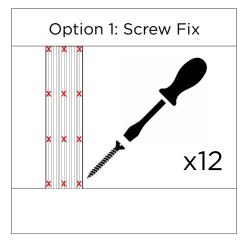

#### **Option 1: Fixing With Screws**

Use 12 black drywall screws (ideal size 3.5mm x 35mm) per full panel in the positions shown.

These should be screwed through the black felt backing between the slats.

Ensure you use wall plugs which are suitable for the wall you are fixing the panels to.

Mark out and drill the holes in the wall for the wall plugs.

Fix the screws through into the wall plugs leaving the screw heads flush with the backing.