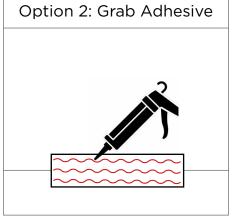

Use a solvent free grab adhesive applied using a cartridge gun.

Apply this to the back of the panel in a wave pattern as shown.

Place the panel against the wall in position straight away and press firmly all over the panel to ensure good contact of the adhesive to the wall.