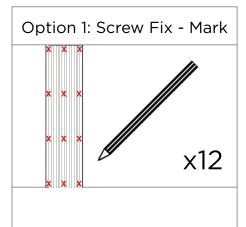

#### **Option 1: Fixing With Screws**

Use 12 black drywall screws (ideal size 3.5mm x 35mm) per full panel in the positions shown.

These should be screwed through the black felt backing between the slats.

Ensure you use wall plugs which are suitable for the wall you are fixing the panels to.

Mark out and drill the holes in the wall for the wall plugs.

Fix the screws through into the wall plugs leaving the screw heads flush with the backing.