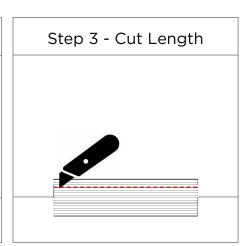

#### **Cutting Panels to Size**

To cut across the wood slats you can use a fine tooth **Option 2: Fixing With Grab Adhesive** hand saw or power saw.

To cut in the same direction as the slats use a sharp utility knife to cut through the black felt backing.