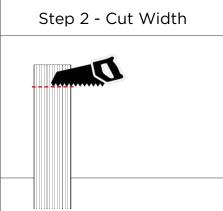

#### **Cutting Panels to Size**

To cut across the wood slats you can use a fine tooth **Option 2: Fixing With Grab Adhesive** hand saw or power saw.

To cut in the same direction as the slats use a sharp utility knife to cut through the black felt backing.