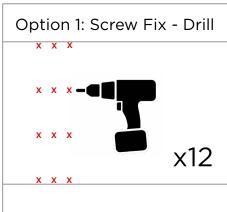

Ensure you use wall plugs which are suitable for the wall you are fixing the panels to.

Mark out and drill the holes in the wall for the wall plugs.

Fix the screws through into the wall plugs leaving the screw heads flush with the backing.