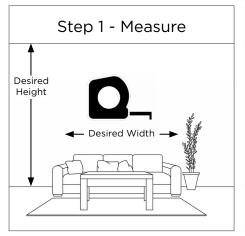

#### **Cutting Panels to Size**

To cut across the wood slats you can use a fine tooth **Option 2: Fixing With Grab Adhesive** hand saw or power saw.

To cut in the same direction as the slats use a sharp utility knife to cut through the black felt backing.