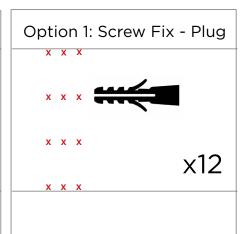

Ensure you use wall plugs which are suitable for the wall you are fixing the panels to.

Mark out and drill the holes in the wall for the wall plugs.

Fix the screws through into the wall plugs leaving the screw heads flush with the backing.