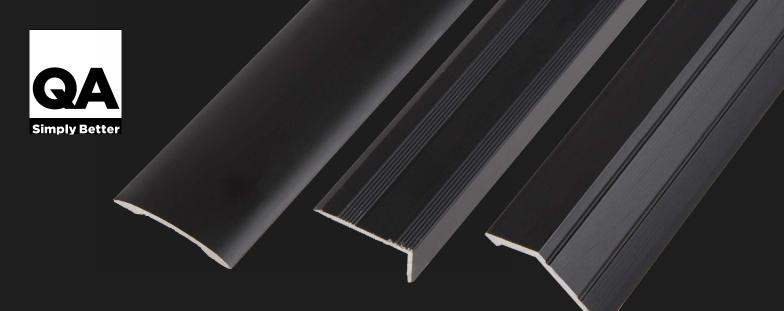

## Introducing The NEW Matt Black Range of Profiles for 2023

An attractive collection of three popular profiles in a stylish matt black finish.

All profiles are self-adhesive for easier installation and sold in full tubes.

## Euro Cover Strip For covering gaps or cut edges on floor coverings of equal level. Matt Black S/A 10 lengths x 2.7m GAA-AEC-B2 A: 38.5mm

Please phone us on 0151 495 3434 or email sales@qaflooringsolutions.com to request a sample and pricing.