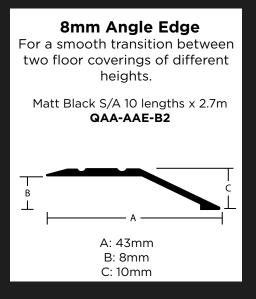

## Introducing The NEW Matt Black Range of Profiles for 2023



An attractive collection of three popular profiles in a stylish matt black finish.

All profiles are self-adhesive for easier installation and sold in full tubes.

## Euro Cover Strip For covering gaps or cut edges on floor coverings of equal level. Matt Black S/A 10 lengths x 2.7m GAA-AEC-B2 A: 38.5mm





Please phone us on 0151 495 3434 or email sales@qaflooringsolutions.com to request a sample and pricing.

## **QA Flooring Solutions Ltd**

Unit 2, Hurricane Drive, Liverpool L24 8RL Tel: 0151 495 3434 Email: sales@qaflooringsolutions.com