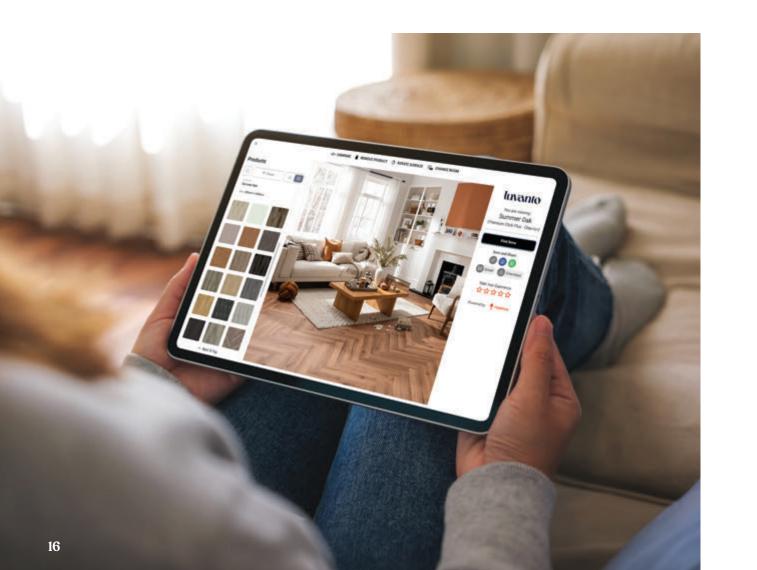

# Try us on for size.

Visit our website to try before you buy with our 3D Room Visualiser:

roomvo.com/my/luvanto

#### **3D ROOM VISUALISER**

#### Need more inspiration?

Our handy Room Visualiser tool is great for seeing how our floors would look in your home. Simply take a picture (say cheese!) of the room you'd like to re-floor and upload it to our visualiser. Now, the fun begins.

Virtually try on any of our floors to find the one. We think we'd look great on your floor but don't just take our word for it! Try our 3D room visualiser now.

Drop into your nearest showroom.

For expert advice on the right Luvanto floor for your home, pop into a showroom near you. We're stocked in major retailers all over the country.