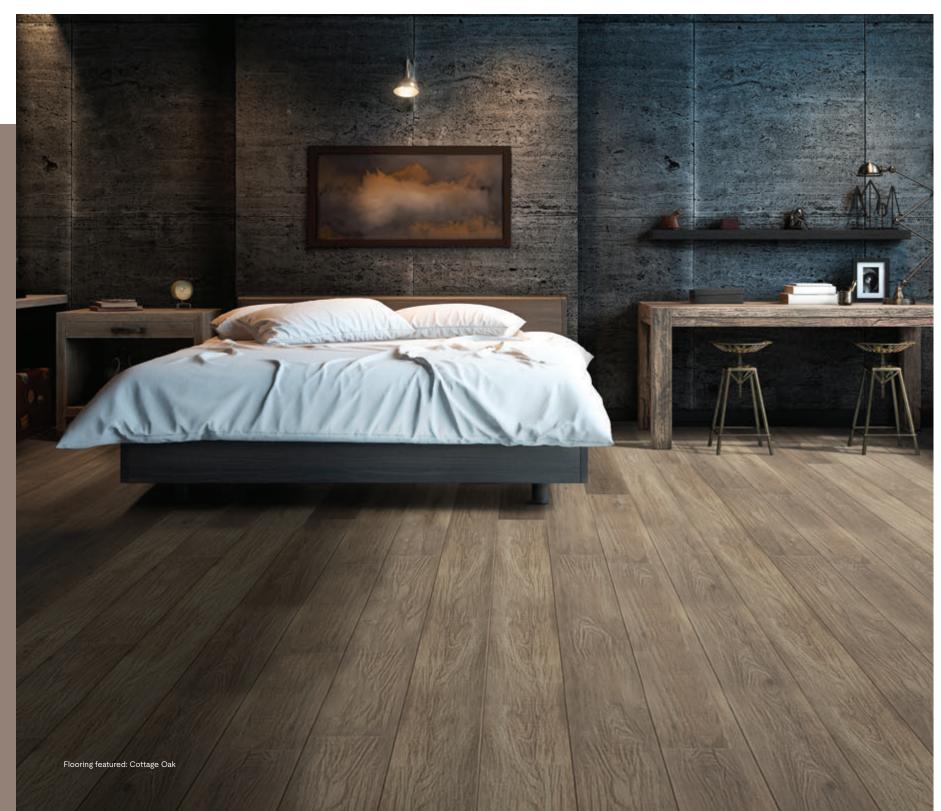

## Wood

Despite what most think, a warm grey flooring can add more light to rooms, making them appear bigger. Our collection of warm grey floors range from a midtone Cottage Oak to a vintage Reclaimed Oak, and each add an element of modern sophistication to any room.