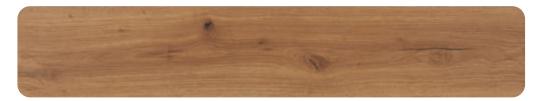

## Premium

For traditional, timeless elegance, choose a warm wood-style Luvanto floor. From our soft Latte Oak to rich Old English Oak, our range of warm shades are sure to add classic character to any room.

Latte Oak

Classic Oak

Golden Oak

Old English Oak