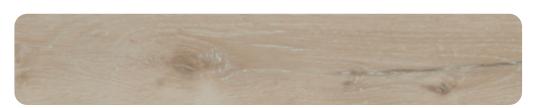

## Wood

Desert Driftwood

Natural Oak

Our neutral-tone wood-style floors bring a sense of calm and tranquillity to any room. From bright Natural Oak to soothing Desert Driftwood, we have a range of wood-finish styles to complement any space.