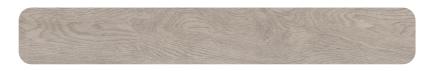

## Wood

Despite what most think, a warm grey flooring can add more light to rooms, making them appear bigger. Our collection of warm grey floors range from a midtone Cottage Oak to a vintage Reclaimed Oak, and each add an element of modern sophistication to any room.

Cottage Oak

Sun Bleached Spruce

Reclaimed Oak

Harbour Oak

Smoked Charcoal

Ebony

Black Ash

Midnight Ash