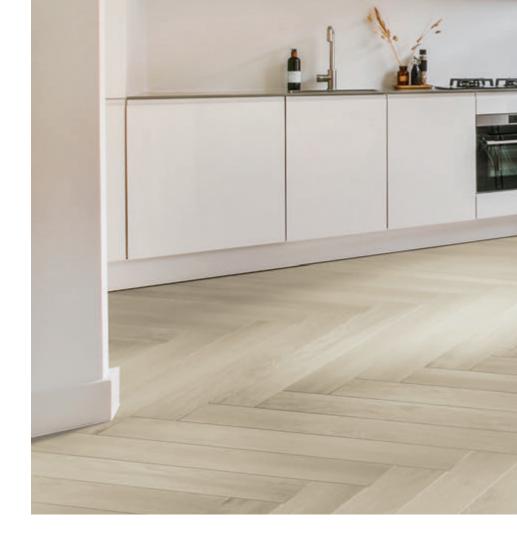

## Wood

Desert Driftwood

Natural Oak

Our neutral-tone wood-style floors bring a sense of calm and tranquillity to any room. From bright Natural Oak to soothing Desert Driftwood, we have a range of wood-finish styles to complement any space.

## Wood

Arctic Maple

Misty Elm

Lakeside Ash

White Oak

Pearl Oak