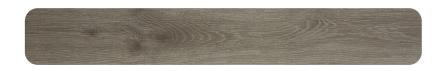

## Wood

Desert Driftwood

Natural Oak

Our neutral-tone wood-style floors bring a sense of calm and tranquillity to any room. From bright Natural Oak to soothing Desert Driftwood, we have a range of wood-finish styles to complement any space.

Oxford Grey

Washed Grey Oak

Winter Oak

Vintage Grey

**Brushed Oak** 

## Wood

Despite what most think, a warm grey flooring can add more light to rooms, making them appear bigger. Our collection of warm grey floors range from a midtone Cottage Oak to a vintage Reclaimed Oak, and each add an element of modern sophistication to any room.