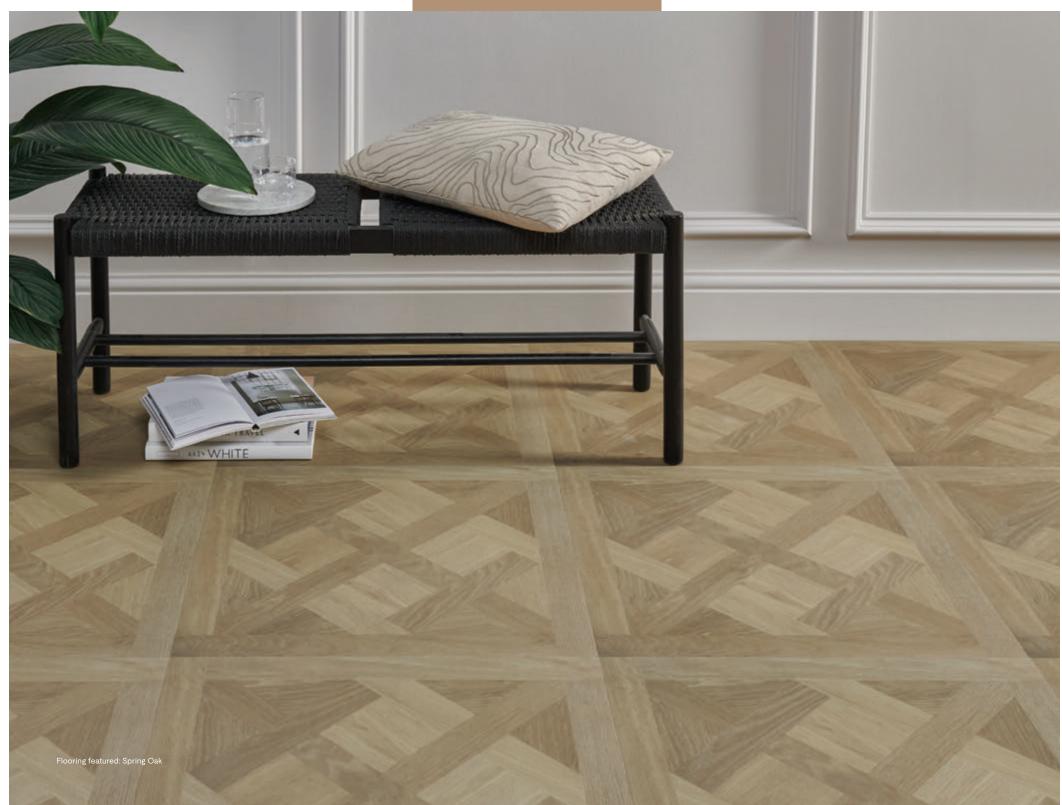

Cosy up in style!

Spring Oak

**Autumn Oak** 

Warm, light Spring Oak and deep, rich Autumn Oak add a timeless feel to any Basketweave flooring.