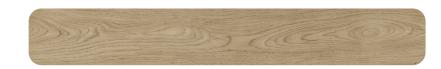

## Wood

Desert Driftwood

Natural Oak

Our neutral-tone wood-style floors bring a sense of calm and tranquillity to any room. From bright Natural Oak to soothing Desert Driftwood, we have a range of wood-finish styles to complement any space.