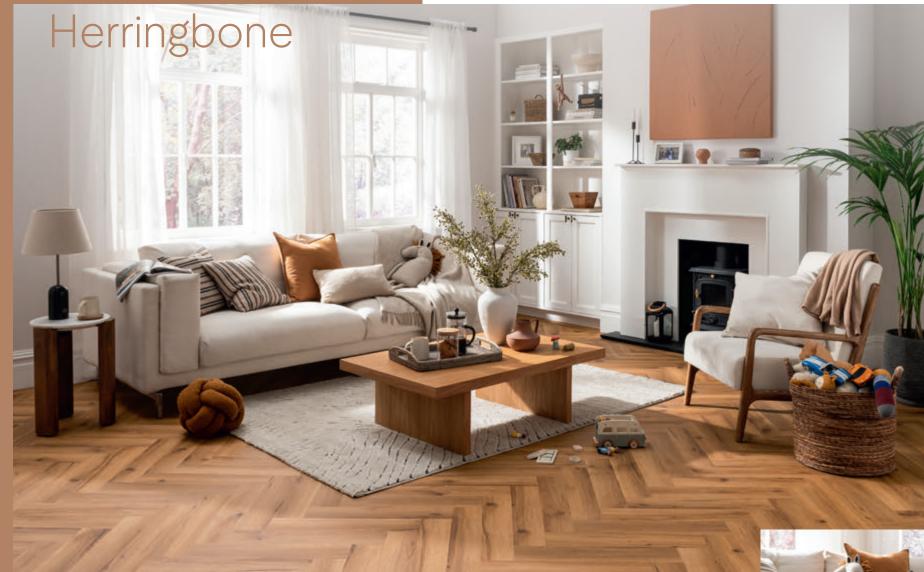

# Herringso Collection

Stylish and timeless, our Herringbone Collection is sure to add a touch of elegance to any room. Herringbone even allows smaller spaces to feel bigger and more open by creating an illusion of movement, making it the perfect choice for tight hallways and slim rooms.

Designed with all the benefits of Luvanto's wood-style ranges, this collection combines style and durability for longlasting, high-quality flooring your feet will thank you for.

# Herringbone

One of the main considerations when choosing your perfect Herringbone floor is lighting. Lighter floors like White Oak are great for brightening up darker rooms whereas darker floors like Priory Oak work well in naturally sunny spaces.