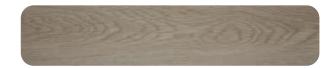

## Wood

Desert Driftwood

Natural Oak

Our neutral-tone wood-style floors bring a sense of calm and tranquillity to any room. From bright Natural Oak to soothing Desert Driftwood, we have a range of wood-finish styles to complement any space.

Oxford Grey

Washed Grey Oak

Winter Oak

Vintage Grey

**Brushed Oak** 