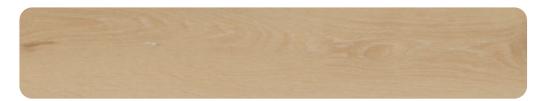

## Wood

Desert Driftwood

Natural Oak

Our neutral-tone wood-style floors bring a sense of calm and tranquillity to any room. From bright Natural Oak to soothing Desert Driftwood, we have a range of wood-finish styles to complement any space.