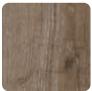

## Wood

Desert Driftwood

Natural Oak

Our neutral-tone wood-style floors bring a sense of calm and tranquillity to any room. From bright Natural Oak to soothing Desert Driftwood, we have a range of wood-finish styles to complement any space.