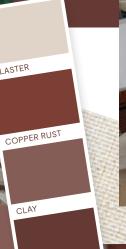

# Clay Earth

Like Midnight Olive, the Clay Earth scheme is grounded in nature however this palette takes inspiration from more than just summertime leaves. This earthy collection includes everything from misty plaster to burnt amber and rusty copper. Each of these dusty desert pigments feel at home in any room and help to create a warm, secure space.

Ready to turn up the heat? Flip to page 25 to find a Luvanto floor to match.

SEAGRASS

WHITE CLIFF

Ready to ride the wave? Skip to page 63 to see how we style this oceanic palette.

This dreamy palette meets shades of blue and green in