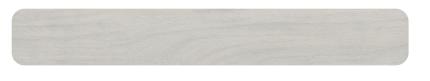

## Wood

Desert Driftwood

Natural Oak

Our neutral-tone wood-style floors bring a sense of calm and tranquillity to any room. From bright Natural Oak to soothing Desert Driftwood, we have a range of wood-finish styles to complement any space.

Oxford Grey

Washed Grey Oak

Winter Oak

Vintage Grey

**Brushed Oak** 