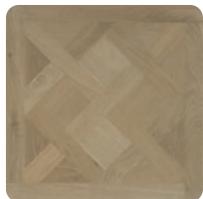

#### BASKETWEAVE

Basketweave-style Parquet flooring adds a unique sense of character to any room. Each individual plank of Parquet is different meaning every Basketweave floor is unique depending on its laying style. This can affect its overall look and feel – which is completely up to you!

Basketweave **Versailles Parquetry** Spring Oak

Basketweave **Versailles Parquetry** Autumn Oak

Visit our Room Visualiser at luvanto.com to view products in your chosen space and laying colour. Order your free samples at luvanto.com/flooring