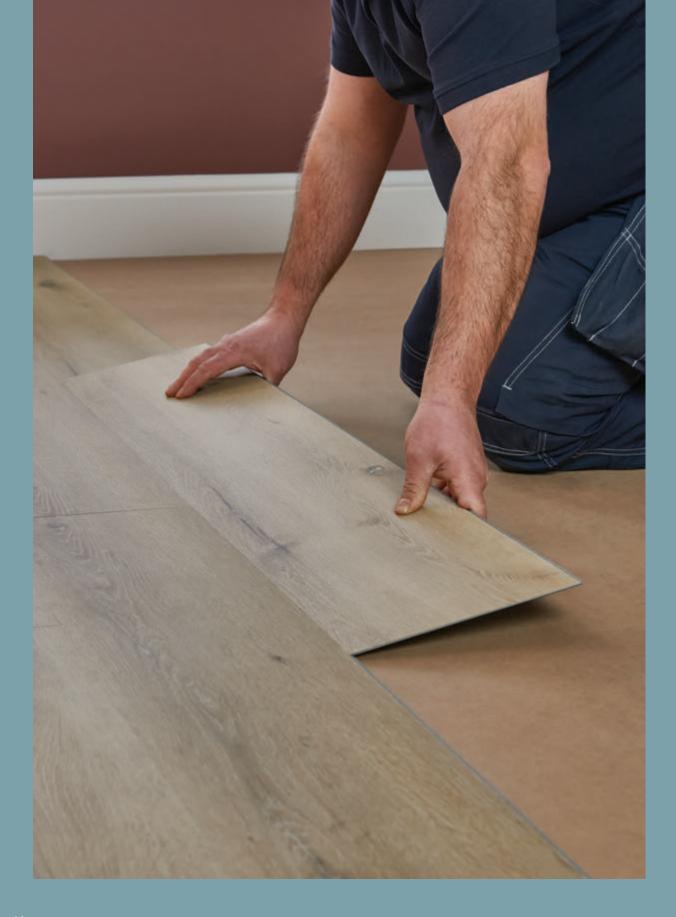

# Our hassle-free click+ flooring ranges.

Introducing Click+, a speedier and easier way to install LVT flooring. Click+ uses the latest Stone Plastic Composite (SPC) tech for a high-quality, realistic finish. Boasting an integrated acoustic underlay, our non-adhered, free-floating Click+ system with new Drop Lock tech is a hassle-free way to install our long-lasting flooring into your home.

For results that look great (and last floor-ever!) we recommend professional installation for this laying method.

With Click+, you don't need to wait around – you can put furniture back and walk on the floor straight away after laying. Talk about speedy!