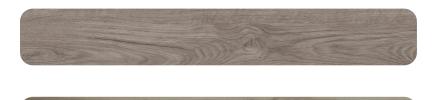

## Wood

Desert Driftwood

Natural Oak

Our neutral-tone wood-style floors bring a sense of calm and tranquillity to any room. From bright Natural Oak to soothing Desert Driftwood, we have a range of wood-finish styles to complement any space.