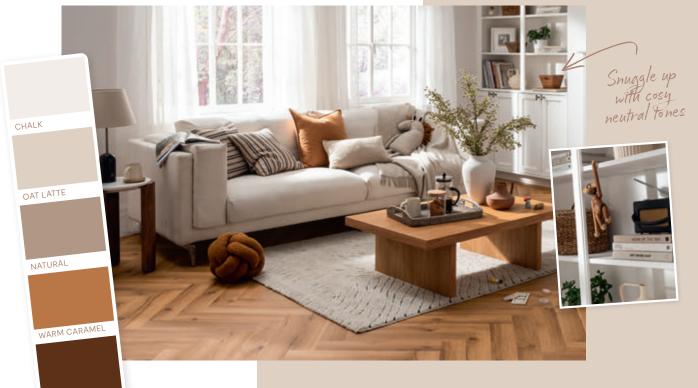

# Stay ahead of the trends.

Trends come and go but a Luvanto floor is forever. (And styling yours has never been easier!) Keep your interiors looking floor-less with our colour matching inspiration. As experts in colour forecasting and pairings, we match the latest colour trends with each of our flooring shades so you can stay tickled pink with your décor all year round.

# Beyond Beige

muted coffee browns, warm caramels and milky off-whites are anything but boring. These versatile, sophisticated earth tones will never go out of fashion and are foolproof when it comes to styling. Flick to page 47 to see how we pair this neutral palette.