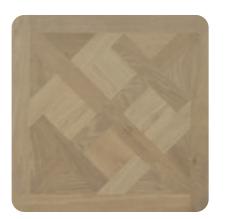

#### BASKETWEAVE

Basketweave-style Parquet flooring adds a unique sense of character to any room. Each individual plank of Parquet is different meaning every Basketweave floor is unique depending on its laying style. This can affect its overall look and feel – which is completely up to you!

Basketweave **Versailles Parquetry** Spring Oak

Basketweave **Versailles Parquetry** Autumn Oak

Visit our Room Visualiser at luvanto.com to view products in your chosen space and laying colour. Order your free samples at luvanto.com/flooring