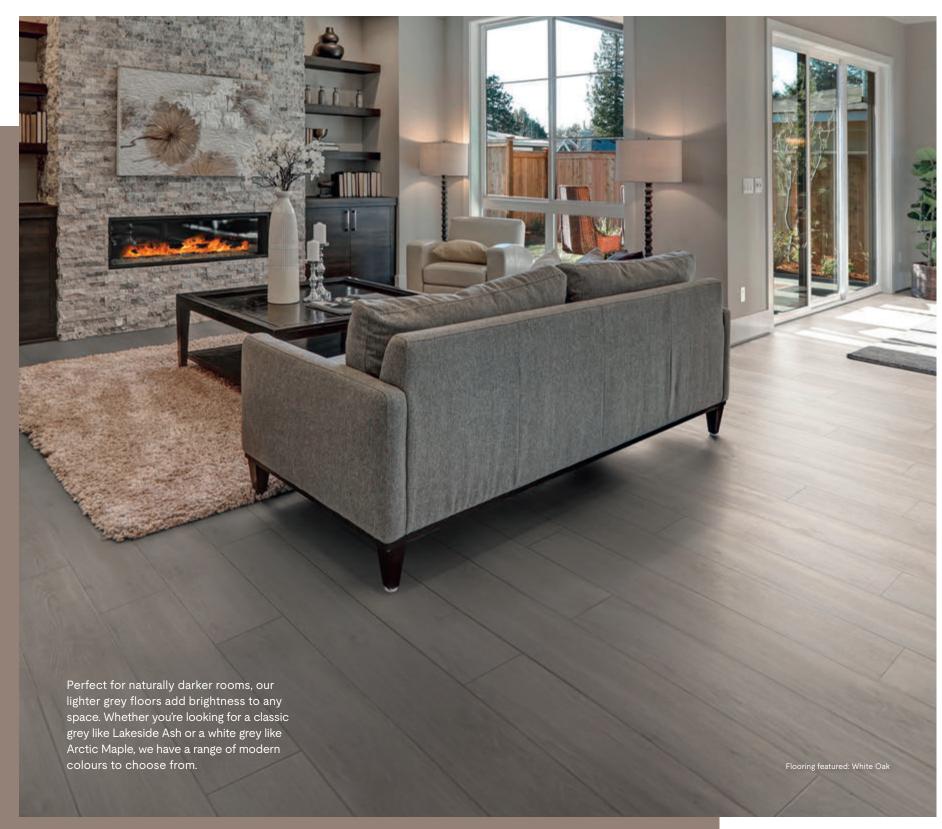

## Wood

Despite what most think, a warm grey flooring can add more light to rooms, making them appear bigger. Our collection of warm grey floors range from a midtone Cottage Oak to a vintage Reclaimed Oak, and each add an element of modern sophistication to any room.