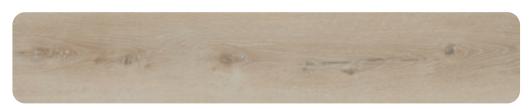

## Wood

Desert Driftwood

Natural Oak

Our neutral-tone wood-style floors bring a sense of calm and tranquillity to any room. From bright Natural Oak to soothing Desert Driftwood, we have a range of wood-finish styles to complement any space.