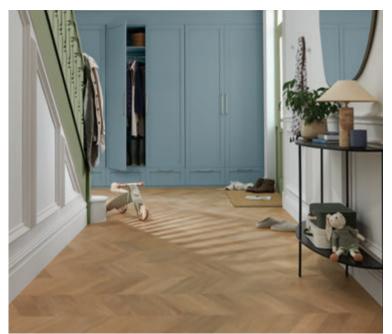

Summer Oak

Sunny Summer Oak works with natural lighting to make rooms feel more dynamic.

When laid pointing away from your room's natural light source, Chevron patterns create the illusion of more space.

#### CHEVRON

When laid pointing away from your room's natural light source, Chevron patterns create the illusion of more space. Each plank has slightly different shades and markings meaning every complete Chevron floor is unique depending on its laying order. Whether you want uniformity or contrast between each plank - the choice is yours!