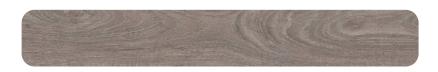

## Wood

Despite what most think, a warm grey flooring can add more light to rooms, making them appear bigger. Our collection of warm grey floors range from a midtone Cottage Oak to a vintage Reclaimed Oak, and each add an element of modern sophistication to any room.

Cottage Oak

Sun Bleached Spruce

Reclaimed Oak

Harbour Oak

Smoked Charcoal

Ebony

Black Ash

Midnight Ash