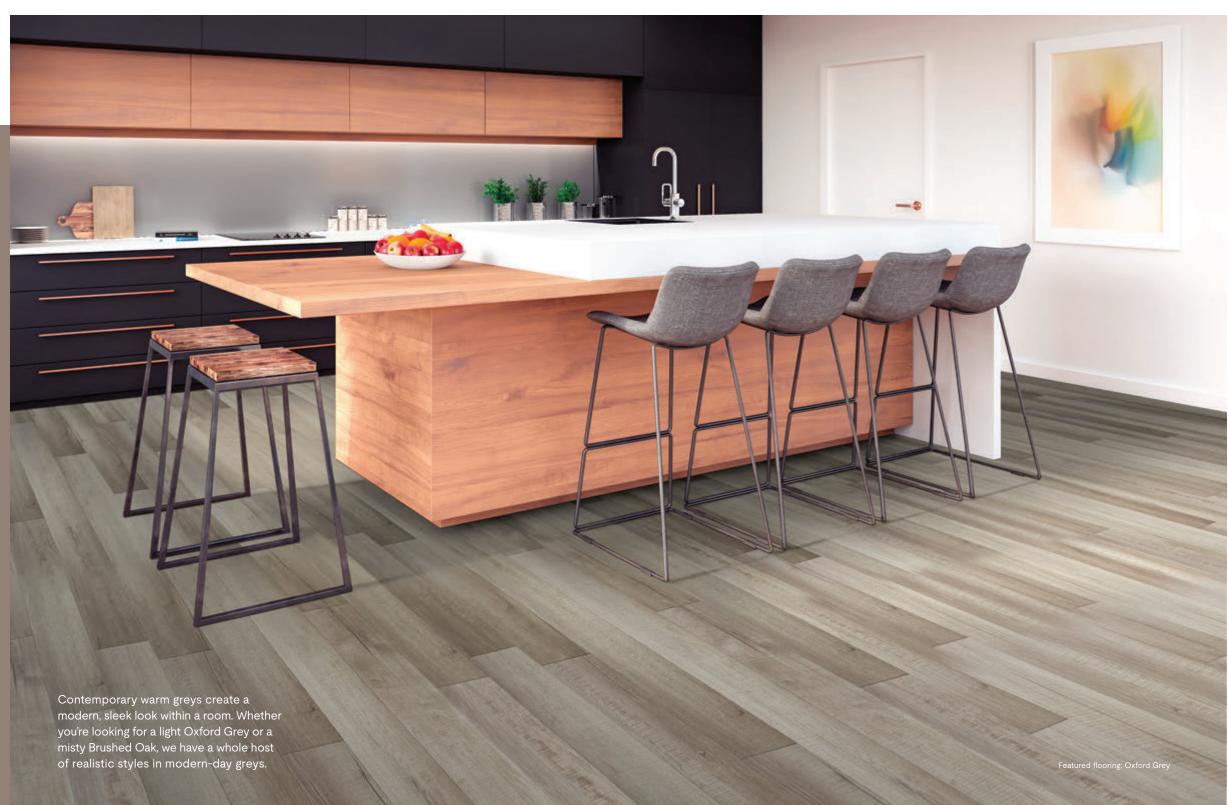

Oxford Grey

Washed Grey Oak

Winter Oak

Vintage Grey

**Brushed Oak** 

## Wood

Despite what most think, a warm grey flooring can add more light to rooms, making them appear bigger. Our collection of warm grey floors range from a midtone Cottage Oak to a vintage Reclaimed Oak, and each add an element of modern sophistication to any room.