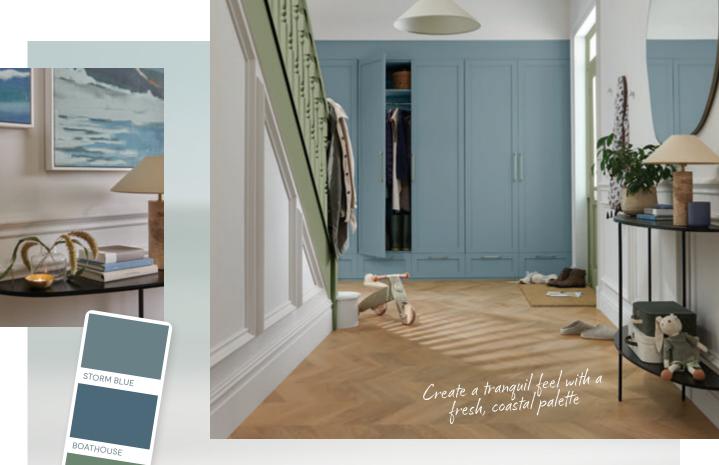

Ready to turn up the heat? Flip to page 25 to find a Luvanto floor to match.

SEAGRASS

WHITE CLIFF

Ready to ride the wave? Skip to page 63 to see how we style this oceanic palette.

This dreamy palette meets shades of blue and green in

the middle – think expansive

skies and vast oceans.

**Natural Oak** 

PLASTER

CLAY

Classic Oak

Our Premium Wood collection will have the neighbours asking, "is that real wood?". With ground-breaking Registered Grain Embossing tech and a luxury super-matt finish, this range is hard to tell apart from the real thing.

#### Trend TALK

Waving in a Seascape palette.

Salty blues and seafoam greens are a match made in beachy heaven with orange-based flooring colours.

To bring this tonal range into your home, get creative with decoration and choose areas such as door frames or sections of wall panelling as coloured accents. We suggest decorating directly onto staircases or along walls running parallel with stairs in hallways as this theme is bright and welcoming. With Seascape, this scheme is your oyster!