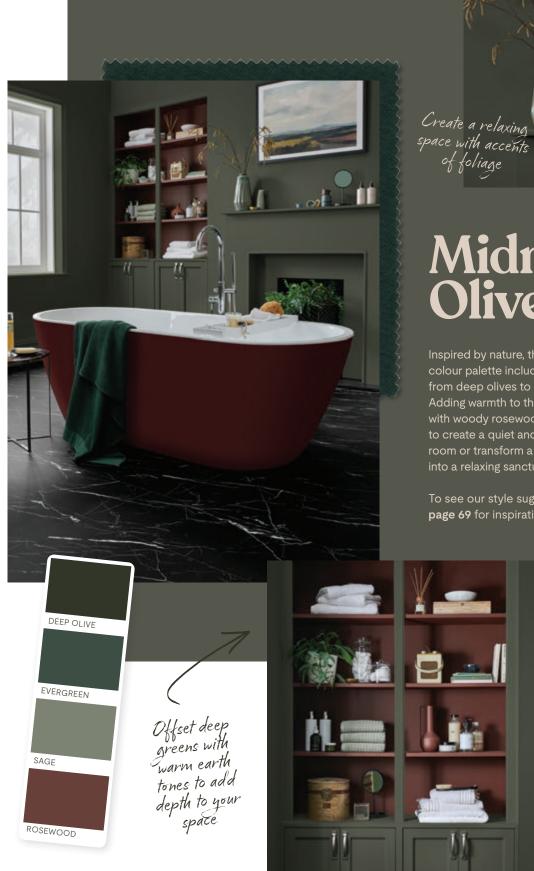

# Midnight Olive

Inspired by nature, this moody green colour palette includes everything from deep olives to muted evergreens. Adding warmth to this leafy palette with woody rosewood accents is sure to create a quiet and restful reading room or transform a bland bathroom into a relaxing sanctuary.

To see our style suggestions, turn to page 69 for inspiration.

Black Slate

Old English Oak

Golden Oak

COFFEE BEAN

### **Premium** Stone

**Trend** TALK

Welcome the outside in.

Deep olive greens pair beautifully with dramatic dark stone flooring. We 'luv' making green the feature colour in a room by using it to highlight the main wall of interest. Offset this natural palette with a fiery rosewood hue to add warmth and contrast perfectly with dark stone floors. This is the ideal scheme for transforming family bathrooms into tranquil spas. Bubble bath anyone?