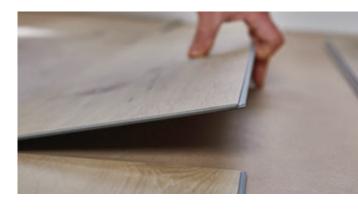

# Our hassle-free click+ flooring ranges.

Introducing Click+, a speedier and easier way to install LVT flooring. Click+ uses the latest Stone Plastic Composite (SPC) tech for a high-quality, realistic finish. Boasting an integrated acoustic underlay, our non-adhered, free-floating Click+ system with new Drop Lock tech is a hassle-free way to install our long-lasting flooring into your home.

For results that look great (and last floor-ever!) we recommend professional installation for this laying method.

With Click+, you don't need to wait around – you can put furniture back and walk on the floor straight away after laying. Talk about speedy!