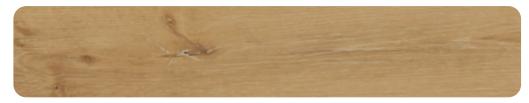

## Wood

Desert Driftwood

Natural Oak

Our neutral-tone wood-style floors bring a sense of calm and tranquillity to any room. From bright Natural Oak to soothing Desert Driftwood, we have a range of wood-finish styles to complement any space.