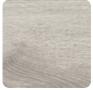

## Wood

Desert Driftwood

Natural Oak

Our neutral-tone wood-style floors bring a sense of calm and tranquillity to any room. From bright Natural Oak to soothing Desert Driftwood, we have a range of wood-finish styles to complement any space.