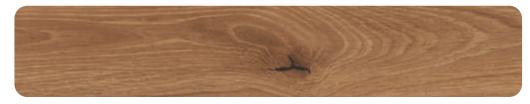

## Premium

For traditional, timeless elegance, choose a warm wood-style Luvanto floor. From our soft Latte Oak to rich Old English Oak, our range of warm shades are sure to add classic character to any room.

Latte Oak

Classic Oak

Golden Oak

Old English Oak