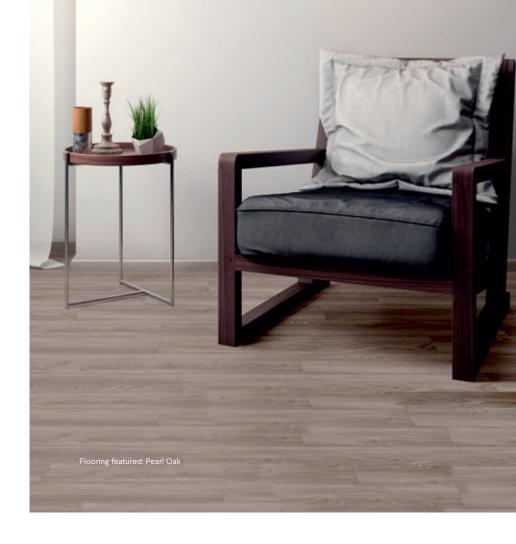

Our neutral-tone wood-style floors bring a sense of calm and tranquillity to any room. From bright Natural Oak to soothing Desert Driftwood, we have a range of wood-finish styles to complement any space.











Oxford Grey



Washed Grey Oak



Winter Oak



Vintage Grey



**Brushed Oak** 

## Wood











Despite what most think, a warm grey flooring can add more light to rooms, making them appear bigger. Our collection of warm grey floors range from a midtone Cottage Oak to a vintage Reclaimed Oak, and each add an element of modern sophistication to any room.



Cottage Oak



Sun Bleached Spruce



Reclaimed Oak



Harbour Oak









Smoked Charcoal



Ebony



Black Ash



Midnight Ash







Bleached Larch



Distressed Olive



Country Oak



Harvest Oak

## Wood

















Arctic Maple

Misty Elm

Lakeside Ash





White Oak

Pearl Oak



## **Premium** Wood

**AVAILABLE IN** 







Latte Oak



Classic Oak



Golden Oak



Old English Oak

Visit our Room Visualiser at **luvanto.com** to view products in your chosen space and laying colour.

Order your free samples at **luvanto.com/flooring** 









Arctic Maple



White Oak



Lakeside Ash



Bleached Larch



Pearl Oak



Washed Grey Oak



Natural Oak



Country Oak

### Wood

















Winter Oak







Harbour Oak



Sun Bleached Spruce



Oxford Grey



Harvest Oak



**Distressed Olive** 



Misty Elm



Cottage Oak



Vintage Grey Oak



Smoked Charcoal



**Brushed Oak** 



**Priory Oak** 



Ebony



Black Ash



Midnight Ash

43

Visit our Room Visualiser at **luvanto.com** to v