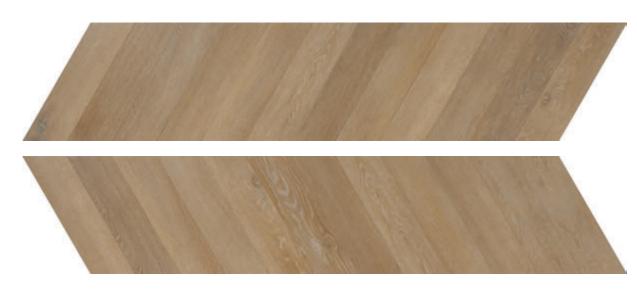

#### CHEVRON

When laid pointing away from your room's natural light source, Chevron patterns create the illusion of more space. Each plank has slightly different shades and markings meaning every complete Chevron floor is unique depending on its laying order. Whether you want uniformity or contrast between each plank - the choice is yours!