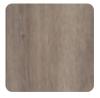

## Wood

Despite what most think, a warm grey flooring can add more light to rooms, making them appear bigger. Our collection of warm grey floors range from a midtone Cottage Oak to a vintage Reclaimed Oak, and each add an element of modern sophistication to any room.