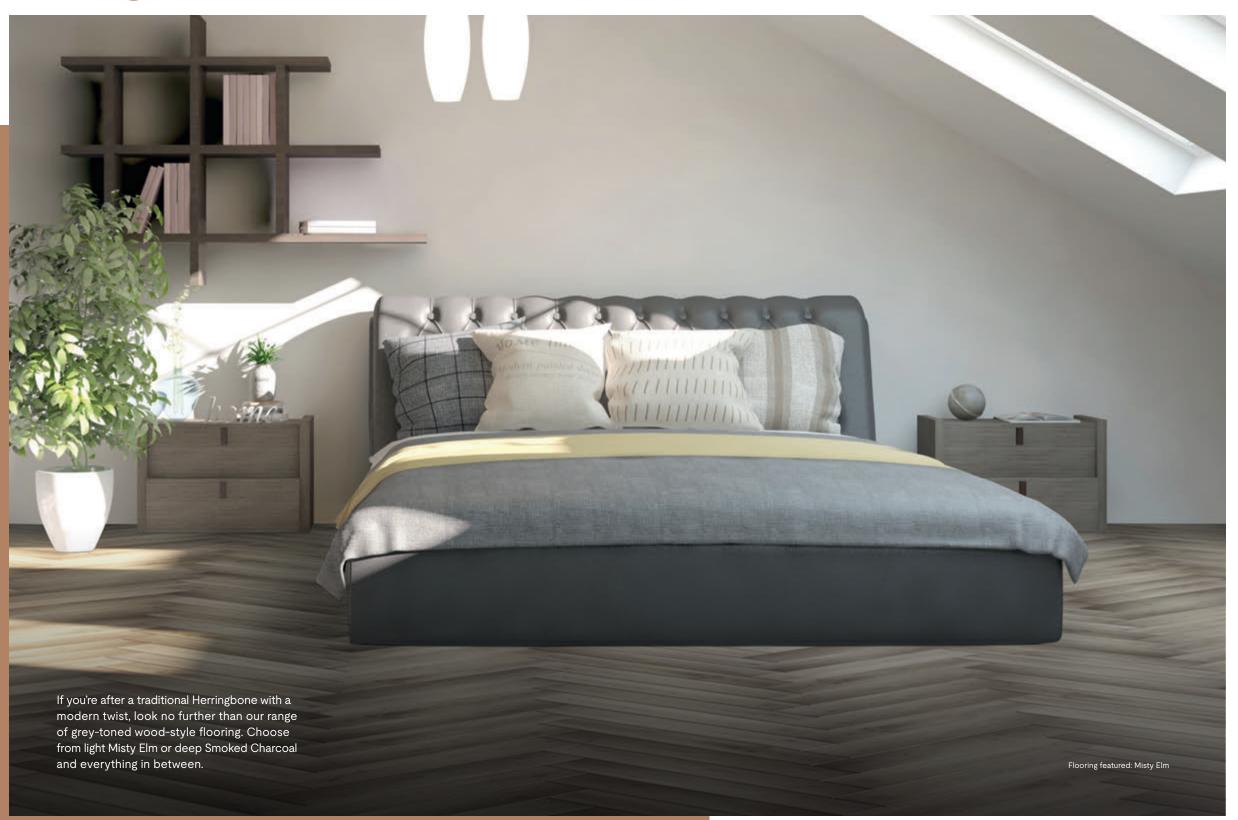

# Herringso Collection

Stylish and timeless, our Herringbone Collection is sure to add a touch of elegance to any room. Herringbone even allows smaller spaces to feel bigger and more open by creating an illusion of movement, making it the perfect choice for tight hallways and slim rooms.

# Herringbone

One of the main considerations when choosing your perfect Herringbone floor is lighting. Lighter floors like White Oak are great for brightening up darker rooms whereas darker floors like Priory Oak work well in naturally sunny spaces.

White Oak

**Priory Oak** 

Reclaimed Oak