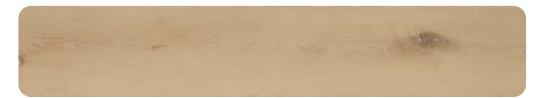

## Wood

Desert Driftwood

Natural Oak

Our neutral-tone wood-style floors bring a sense of calm and tranquillity to any room. From bright Natural Oak to soothing Desert Driftwood, we have a range of wood-finish styles to complement any space.