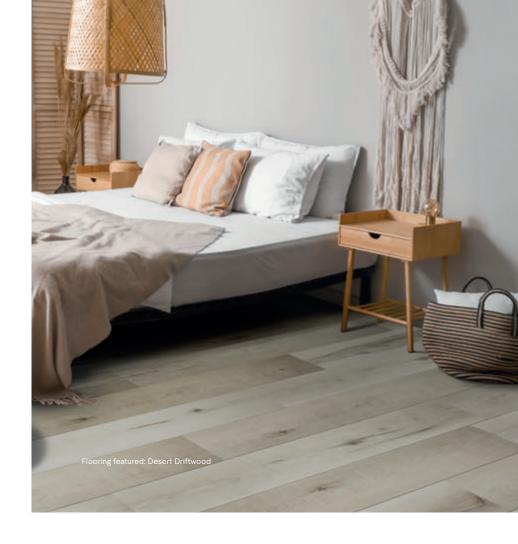

## Wood

Desert Driftwood

Natural Oak

Our neutral-tone wood-style floors bring a sense of calm and tranquillity to any room. From bright Natural Oak to soothing Desert Driftwood, we have a range of wood-finish styles to complement any space.