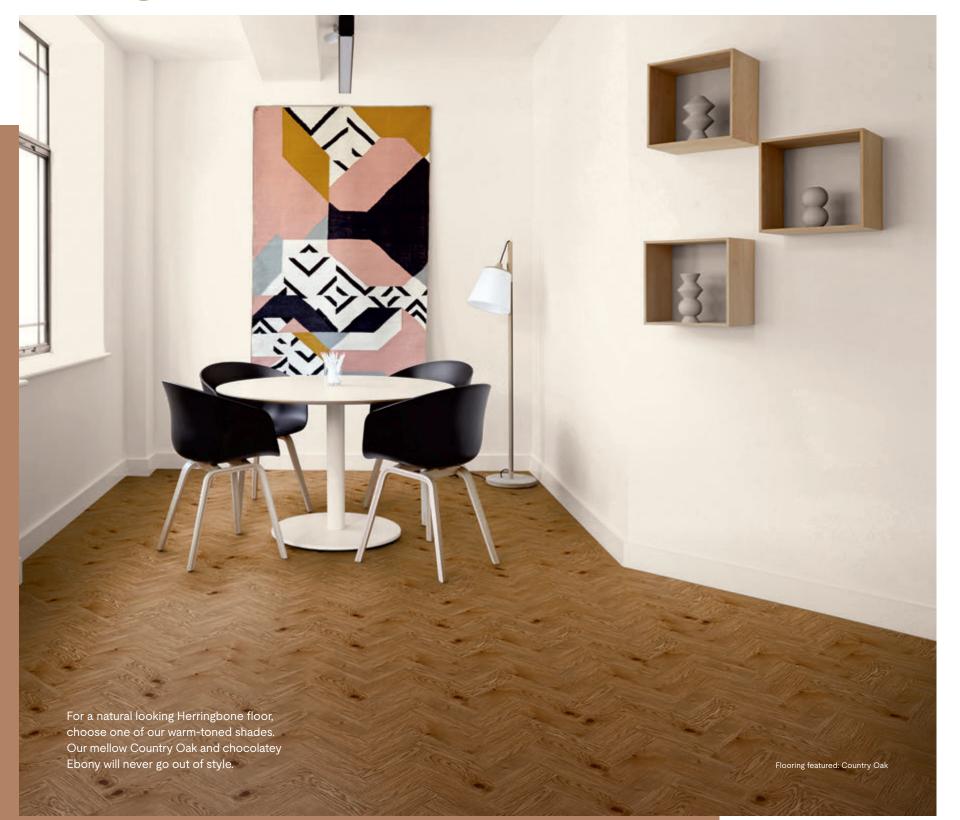

# Herringbone

One of the main considerations when choosing your perfect Herringbone floor is lighting. Lighter floors like White Oak are great for brightening up darker rooms whereas darker floors like Priory Oak work well in naturally sunny spaces.

White Oak

**Priory Oak** 

Reclaimed Oak