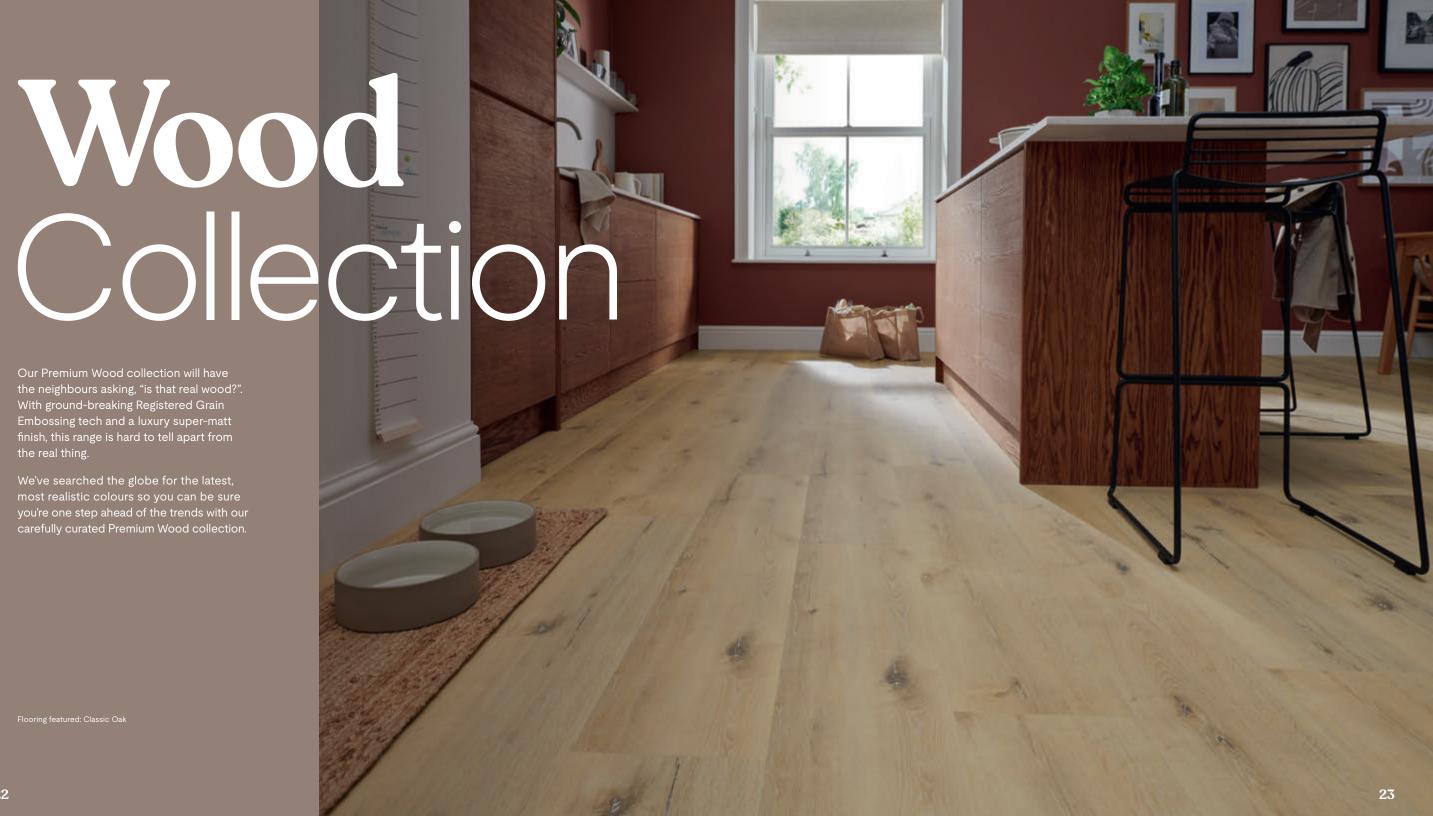

the middle – think expansive

skies and vast oceans.

**Natural Oak** 

PLASTER

CLAY

Classic Oak

Our Premium Wood collection will have the neighbours asking, "is that real wood?". With ground-breaking Registered Grain Embossing tech and a luxury super-matt finish, this range is hard to tell apart from the real thing.

We've searched the globe for the latest, most realistic colours so you can be sure you're one step ahead of the trends with our carefully curated Premium Wood collection.