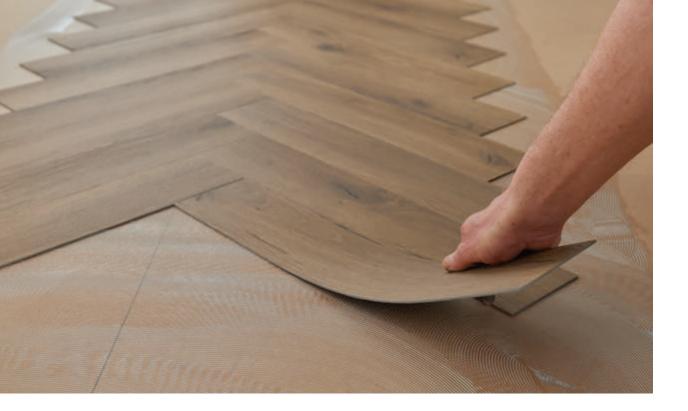

# Our hassle-free click+ flooring ranges.

Introducing Click+, a speedier and easier way to install LVT flooring. Click+ uses the latest Stone Plastic Composite (SPC) tech for a high-quality, realistic finish. Boasting an integrated acoustic underlay, our non-adhered, free-floating Click+ system with new Drop Lock tech is a hassle-free way to install our long-lasting flooring into your home.

For results that look great (and last floor-ever!) we recommend professional installation for this laying method.

With Click+, you don't need to wait around – you can put furniture back and walk on the floor straight away after laying. Talk about speedy!