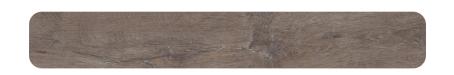

## Wood

Despite what most think, a warm grey flooring can add more light to rooms, making them appear bigger. Our collection of warm grey floors range from a midtone Cottage Oak to a vintage Reclaimed Oak, and each add an element of modern sophistication to any room.

Cottage Oak

Sun Bleached Spruce

Reclaimed Oak

Harbour Oak

Smoked Charcoal

Ebony

Black Ash

Midnight Ash