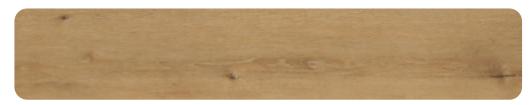

## Premium

For traditional, timeless elegance, choose a warm wood-style Luvanto floor. From our soft Latte Oak to rich Old English Oak, our range of warm shades are sure to add classic character to any room.

Latte Oak

Classic Oak

Golden Oak

Old English Oak