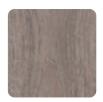

Oxford Grey

Washed Grey Oak

Winter Oak

Vintage Grey

**Brushed Oak** 

## Wood

Despite what most think, a warm grey flooring can add more light to rooms, making them appear bigger. Our collection of warm grey floors range from a midtone Cottage Oak to a vintage Reclaimed Oak, and each add an element of modern sophistication to any room.