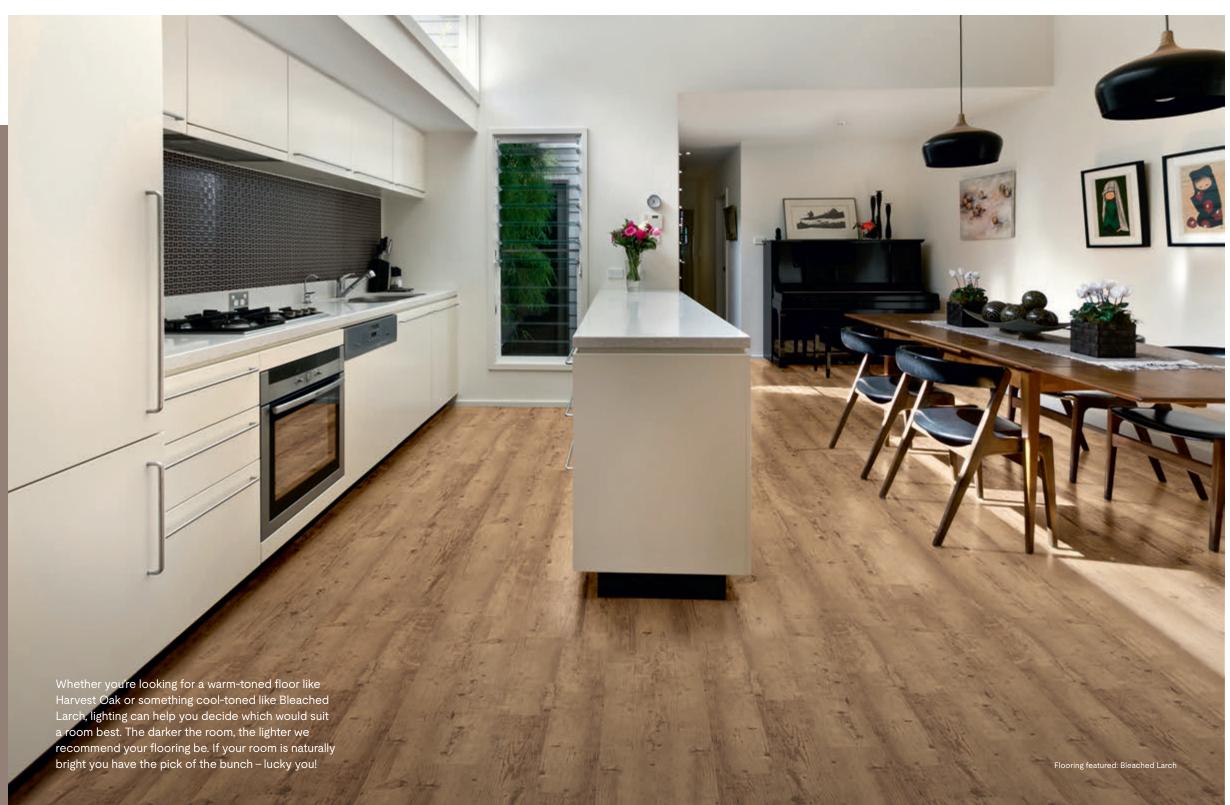

Bleached Larch

Distressed Olive

Country Oak

Harvest Oak

Arctic Maple

White Oak

Lakeside Ash

Bleached Larch

Pearl Oak

Washed Grey Oak

Natural Oak

Country Oak

### Wood

Winter Oak

Harbour Oak

Sun Bleached Spruce

Oxford Grey

Harvest Oak

**Distressed Olive** 

Misty Elm