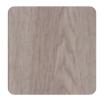

## Wood

Desert Driftwood

Natural Oak

Our neutral-tone wood-style floors bring a sense of calm and tranquillity to any room. From bright Natural Oak to soothing Desert Driftwood, we have a range of wood-finish styles to complement any space.