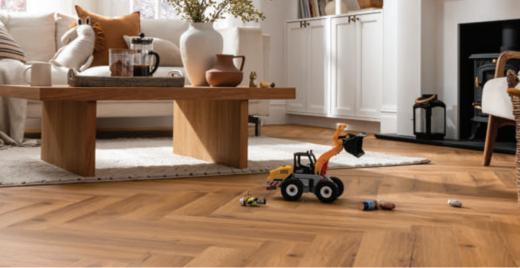

# Herringso Collection

Stylish and timeless, our Herringbone Collection is sure to add a touch of elegance to any room. Herringbone even allows smaller spaces to feel bigger and more open by creating an illusion of movement, making it the perfect choice for tight hallways and slim rooms.

Designed with all the benefits of Luvanto's wood-style ranges, this collection combines style and durability for longlasting, high-quality flooring your feet will thank you for.