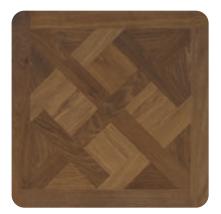

#### BASKETWEAVE

Basketweave-style Parquet flooring adds a unique sense of character to any room. Each individual plank of Parquet is different meaning every Basketweave floor is unique depending on its laying style. This can affect its overall look and feel – which is completely up to you!

Basketweave **Versailles Parquetry** Spring Oak

Basketweave **Versailles Parquetry** Autumn Oak

Visit our Room Visualiser at luvanto.com to view products in your chosen space and laying colour. Order your free samples at luvanto.com/flooring