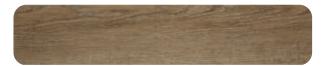

## Wood

Despite what most think, a warm grey flooring can add more light to rooms, making them appear bigger. Our collection of warm grey floors range from a midtone Cottage Oak to a vintage Reclaimed Oak, and each add an element of modern sophistication to any room.

Cottage Oak

Sun Bleached Spruce

Reclaimed Oak

Harbour Oak

Smoked Charcoal

Ebony

Black Ash

Midnight Ash