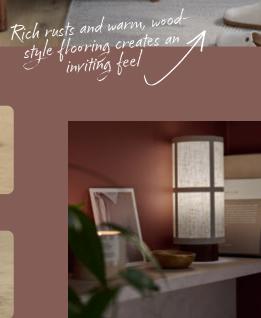

## Trend TALK

Introducing rust tones into your space.

Rich clays and rusty reds pair beautifully with warm wood-style floors. Introduce a trend-led Clay palette into your home, with a feature colour to two of four walls within a room to create a warm, inviting feel.

For a more subtle approach, mix and match soft furnishings like seat cushions or rugs in varying shades of Clay to create depth. This works particularly well to soften angular kitchens and rooms with hard surfaces.