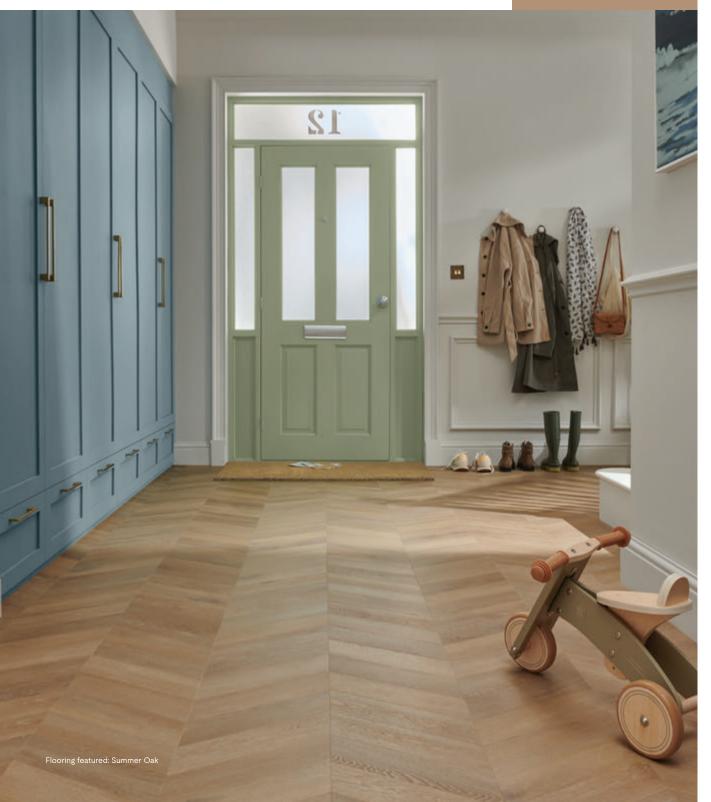

Summer Oak

Sunny Summer Oak works with natural lighting to make rooms feel more dynamic.

When laid pointing away from your room's natural light source, Chevron patterns create the illusion of more space.

#### CHEVRON

When laid pointing away from your room's natural light source, Chevron patterns create the illusion of more space. Each plank has slightly different shades and markings meaning every complete Chevron floor is unique depending on its laying order. Whether you want uniformity or contrast between each plank - the choice is yours!

Summer Oak Chevron