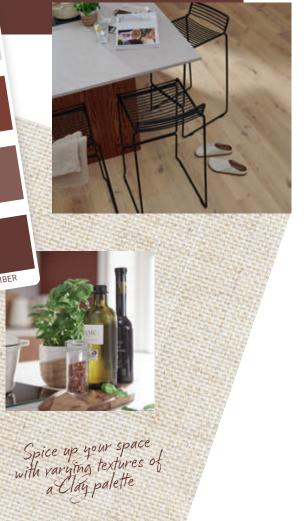

# Clay Earth

Like Midnight Olive, the Clay Earth scheme is grounded in nature however this palette takes inspiration from more than just summertime leaves. This earthy collection includes everything from misty plaster to burnt amber and rusty copper. Each of these dusty desert pigments feel at home in any room and help to create a warm, secure space.

Ready to turn up the heat? Flip to page 25 to find a Luvanto floor to match.

SEAGRASS

WHITE CLIFF

Ready to ride the wave? Skip to page 63 to see how we style this oceanic palette.

This dreamy palette meets shades of blue and green in