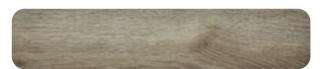

## Wood

Despite what most think, a warm grey flooring can add more light to rooms, making them appear bigger. Our collection of warm grey floors range from a midtone Cottage Oak to a vintage Reclaimed Oak, and each add an element of modern sophistication to any room.

Cottage Oak

Sun Bleached Spruce

Reclaimed Oak

Harbour Oak

Smoked Charcoal

Ebony

Black Ash

Midnight Ash