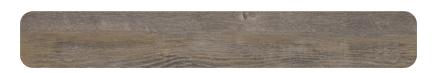

## Wood

Desert Driftwood

Natural Oak

Our neutral-tone wood-style floors bring a sense of calm and tranquillity to any room. From bright Natural Oak to soothing Desert Driftwood, we have a range of wood-finish styles to complement any space.

Oxford Grey

Washed Grey Oak

Winter Oak

Vintage Grey

**Brushed Oak** 

## Wood

Despite what most think, a warm grey flooring can add more light to rooms, making them appear bigger. Our collection of warm grey floors range from a midtone Cottage Oak to a vintage Reclaimed Oak, and each add an element of modern sophistication to any room.