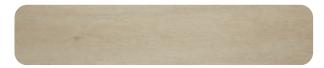

## Wood

Desert Driftwood

Natural Oak

Our neutral-tone wood-style floors bring a sense of calm and tranquillity to any room. From bright Natural Oak to soothing Desert Driftwood, we have a range of wood-finish styles to complement any space.