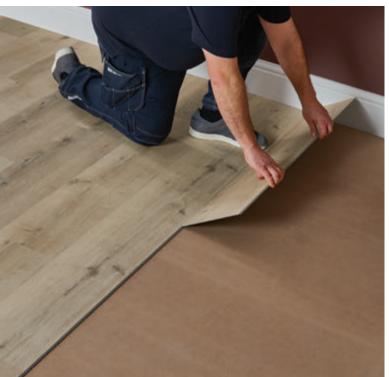

# Our hassle-free click+ flooring ranges.

Introducing Click+, a speedier and easier way to install LVT flooring. Click+ uses the latest Stone Plastic Composite (SPC) tech for a high-quality, realistic finish. Boasting an integrated acoustic underlay, our non-adhered, free-floating Click+ system with new Drop Lock tech is a hassle-free way to install our long-lasting flooring into your home.

For results that look great (and last floor-ever!) we recommend professional installation for this laying method.

With Click+, you don't need to wait around – you can put furniture back and walk on the floor straight away after laying. Talk about speedy!