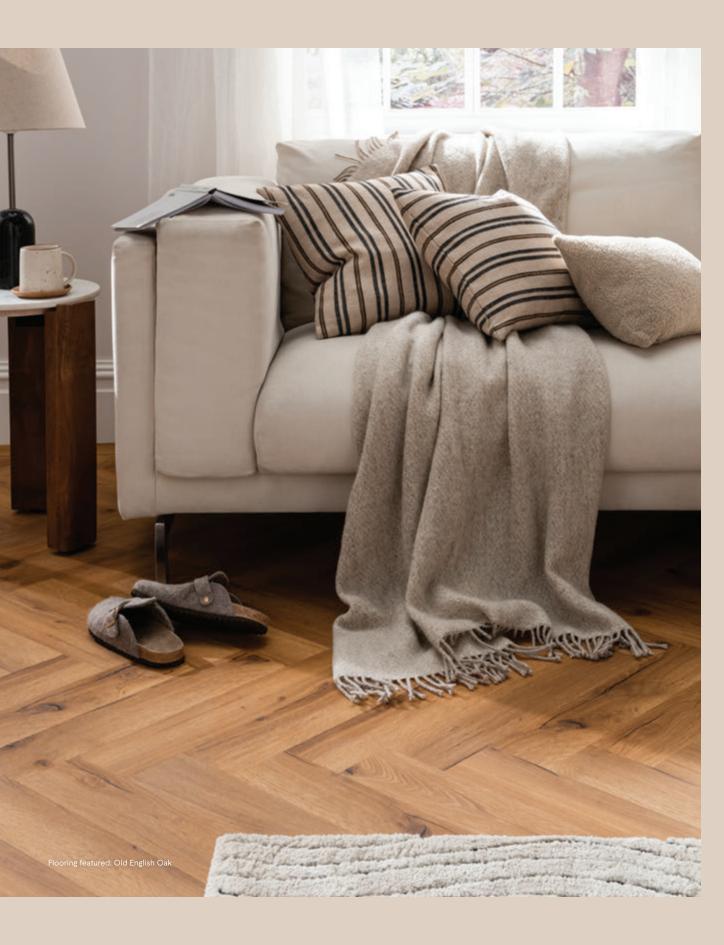

Our plank-tastic wood-style floors combine practicality, durability and the latest colour trends for stylish, no-compromise flooring that lasts a lifetime.

Whether you're looking for a traditional or modern style, our wood-effect flooring is a timeless choice for any room. Life's chaos is no match for this collection!

## Wood

Desert Driftwood

Natural Oak

Our neutral-tone wood-style floors bring a sense of calm and tranquillity to any room. From bright Natural Oak to soothing Desert Driftwood, we have a range of wood-finish styles to complement any space.