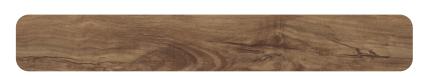

## Wood

Desert Driftwood

Natural Oak

Our neutral-tone wood-style floors bring a sense of calm and tranquillity to any room. From bright Natural Oak to soothing Desert Driftwood, we have a range of wood-finish styles to complement any space.