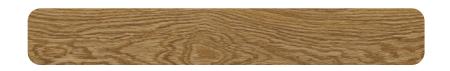

## Premium

For traditional, timeless elegance, choose a warm wood-style Luvanto floor. From our soft Latte Oak to rich Old English Oak, our range of warm shades are sure to add classic character to any room.

Latte Oak

Classic Oak

Golden Oak

Old English Oak