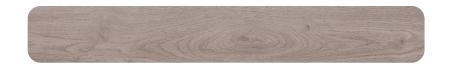

## Wood

Despite what most think, a warm grey flooring can add more light to rooms, making them appear bigger. Our collection of warm grey floors range from a midtone Cottage Oak to a vintage Reclaimed Oak, and each add an element of modern sophistication to any room.

Cottage Oak

Sun Bleached Spruce

Reclaimed Oak

Harbour Oak

Smoked Charcoal

Ebony

Black Ash

Midnight Ash