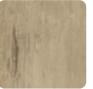

## Wood

Desert Driftwood

Natural Oak

Our neutral-tone wood-style floors bring a sense of calm and tranquillity to any room. From bright Natural Oak to soothing Desert Driftwood, we have a range of wood-finish styles to complement any space.

Arctic Maple

White Oak

Lakeside Ash

Bleached Larch

Pearl Oak

Washed Grey Oak

Natural Oak

Country Oak

### Wood

Winter Oak

Harbour Oak

Sun Bleached Spruce

Oxford Grey

Harvest Oak

**Distressed Olive** 

Misty Elm