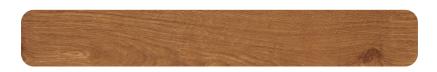

## Premium

For traditional, timeless elegance, choose a warm wood-style Luvanto floor. From our soft Latte Oak to rich Old English Oak, our range of warm shades are sure to add classic character to any room.

Latte Oak

Classic Oak

Golden Oak

Old English Oak