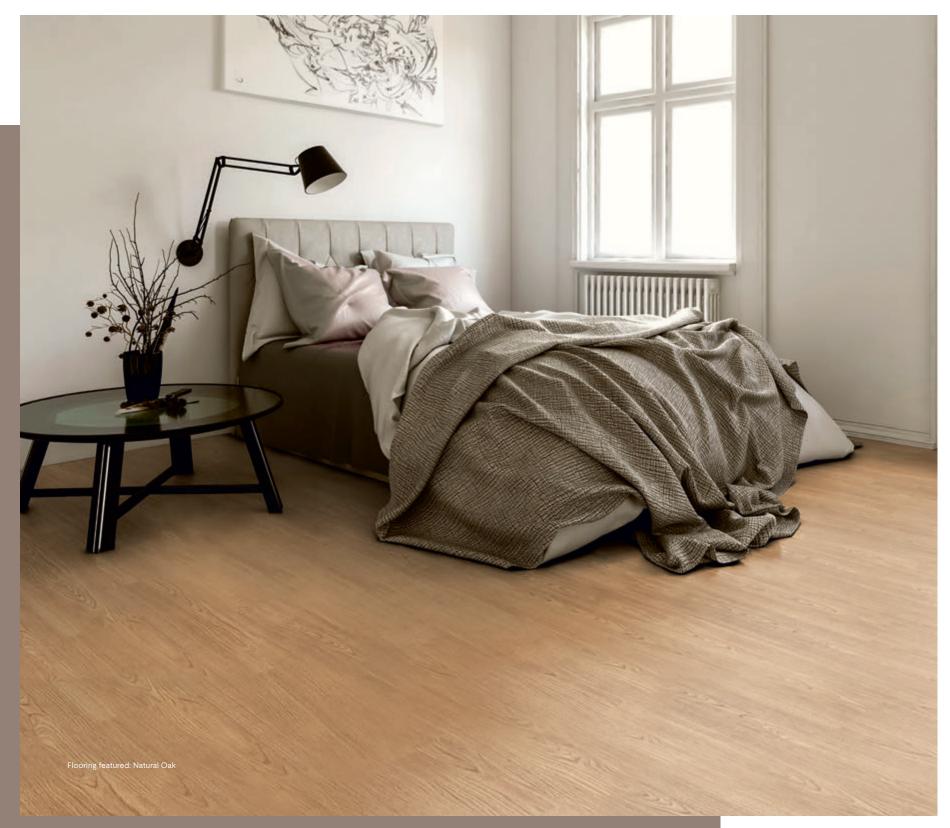

## Wood

Desert Driftwood

Natural Oak

Our neutral-tone wood-style floors bring a sense of calm and tranquillity to any room. From bright Natural Oak to soothing Desert Driftwood, we have a range of wood-finish styles to complement any space.