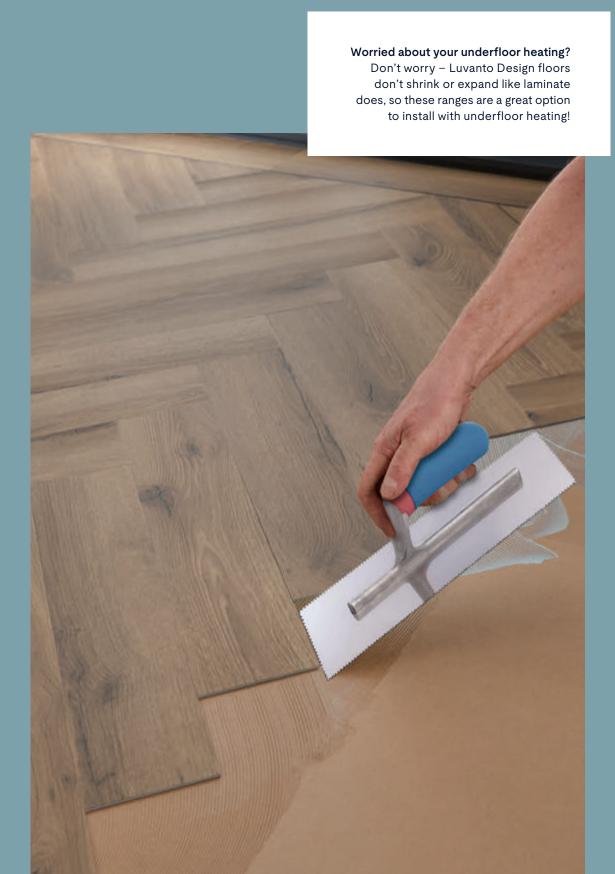

# Our flexible, glue-down ranges.

Whether you're after a simple pattern or an elaborate design, our glue-down Design ranges can be combined with Design Strips and adhered in a laying style of your choice. From straight-lay planks to intricate patterns, the floor is yours.

For results that look great (and last a lifetime!) we recommend professional installation for these ranges.