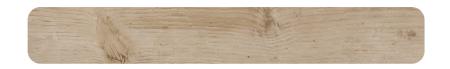

## Premium

For traditional, timeless elegance, choose a warm wood-style Luvanto floor. From our soft Latte Oak to rich Old English Oak, our range of warm shades are sure to add classic character to any room.

Latte Oak

Classic Oak

Golden Oak

Old English Oak