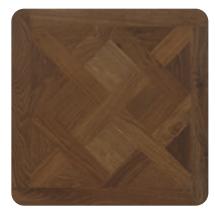

#### BASKETWEAVE

Basketweave-style Parquet flooring adds a unique sense of character to any room. Each individual plank of Parquet is different meaning every Basketweave floor is unique depending on its laying style. This can affect its overall look and feel – which is completely up to you!

Basketweave **Versailles Parquetry** Spring Oak

Basketweave **Versailles Parquetry** Autumn Oak

Visit our Room Visualiser at luvanto.com to view products in your chosen space and laying colour. Order your free samples at luvanto.com/flooring