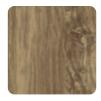

## Wood

Desert Driftwood

Natural Oak

Our neutral-tone wood-style floors bring a sense of calm and tranquillity to any room. From bright Natural Oak to soothing Desert Driftwood, we have a range of wood-finish styles to complement any space.

Arctic Maple

White Oak

Lakeside Ash

Bleached Larch

Pearl Oak

Washed Grey Oak

Natural Oak

Country Oak

### Wood

Winter Oak

Harbour Oak

Sun Bleached Spruce

Oxford Grey

Harvest Oak

**Distressed Olive** 

Misty Elm