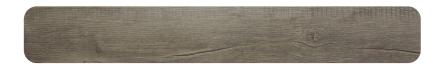

Oxford Grey

Washed Grey Oak

Winter Oak

Vintage Grey

**Brushed Oak** 

## Wood

Despite what most think, a warm grey flooring can add more light to rooms, making them appear bigger. Our collection of warm grey floors range from a midtone Cottage Oak to a vintage Reclaimed Oak, and each add an element of modern sophistication to any room.

Cottage Oak

Sun Bleached Spruce

Reclaimed Oak

Harbour Oak

Smoked Charcoal

Ebony

Black Ash

Midnight Ash