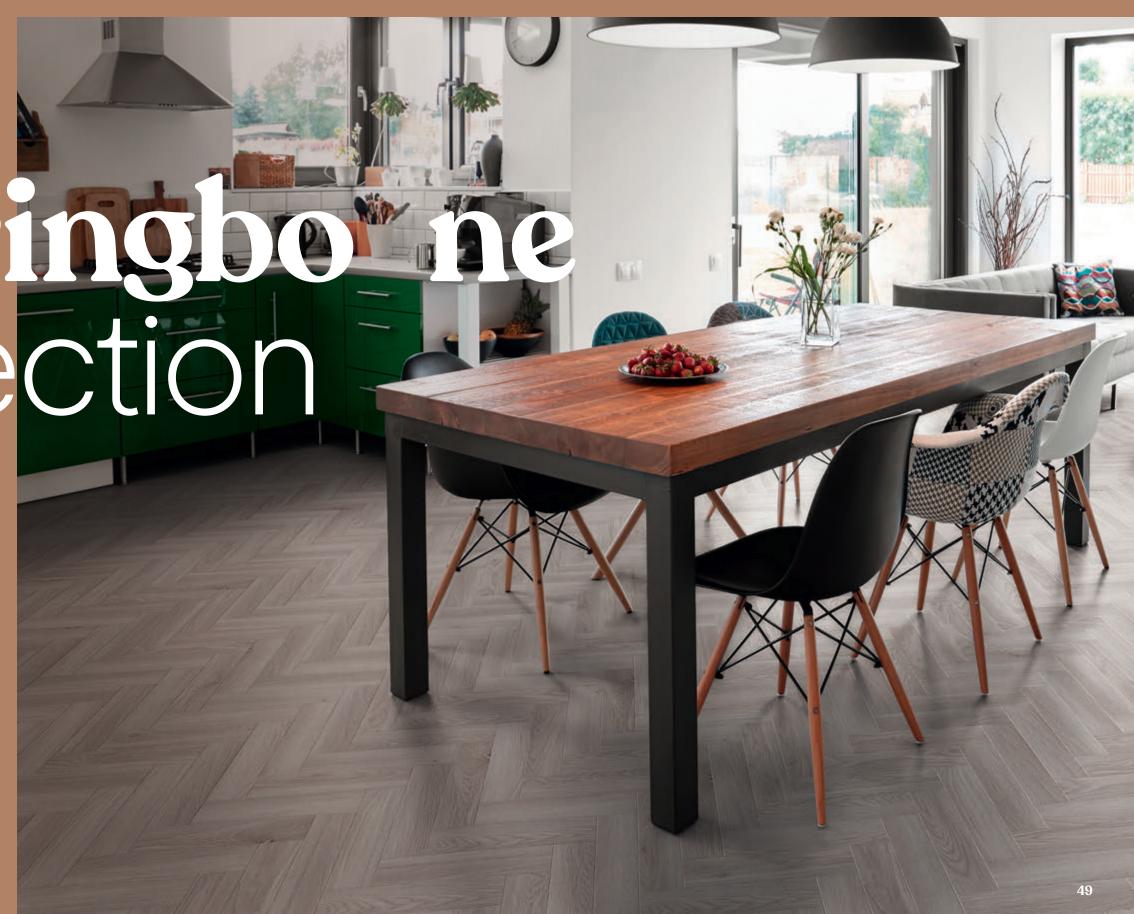

Taking inspiration from around the globe, our timeless Premium Herringbone is available in the latest on-trend colours so you can have it all – apart from the hefty price tag!

Herringo, ne Collection

# Herringso Collection

Stylish and timeless, our Herringbone Collection is sure to add a touch of elegance to any room. Herringbone even allows smaller spaces to feel bigger and more open by creating an illusion of movement, making it the perfect choice for tight hallways and slim rooms.