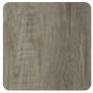

Oxford Grey

Washed Grey Oak

Winter Oak

Vintage Grey

**Brushed Oak** 

## Wood

Despite what most think, a warm grey flooring can add more light to rooms, making them appear bigger. Our collection of warm grey floors range from a midtone Cottage Oak to a vintage Reclaimed Oak, and each add an element of modern sophistication to any room.