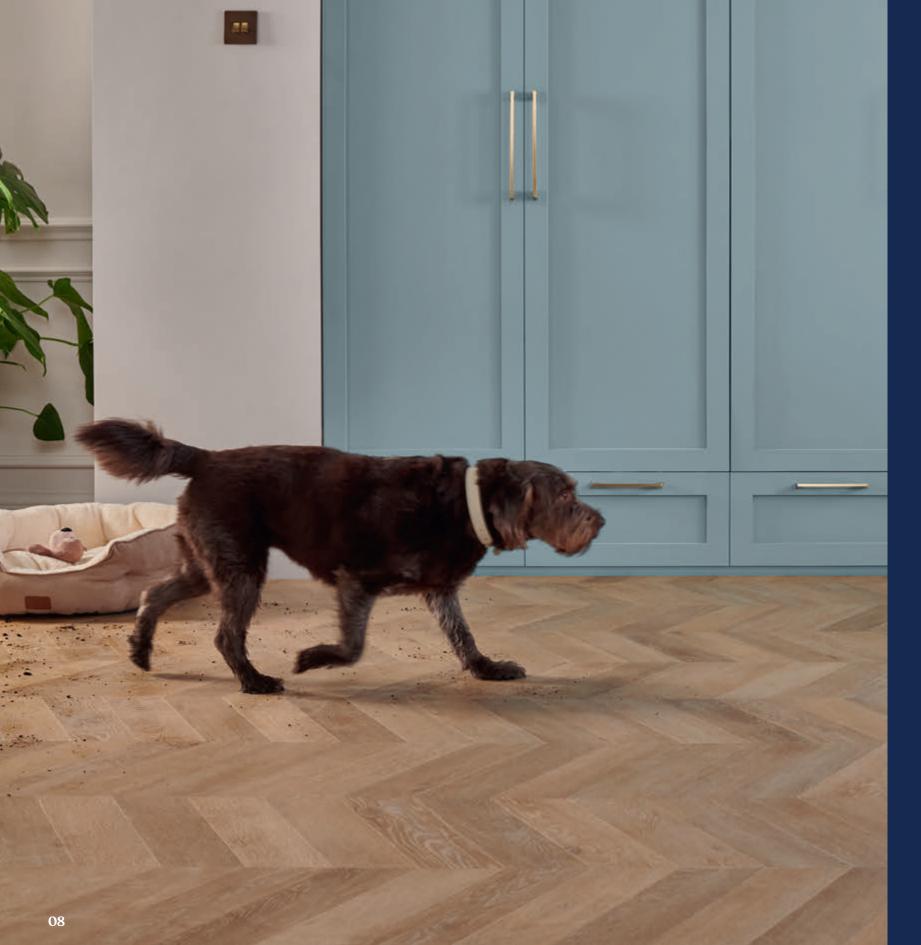

#### Waterproof

Perfect for mucky pups and busy families, our 100% waterproo flooring takes spills in its stride.

All Luvanto flooring is also fire resistant to keep you, your family, and your home safe and sound.