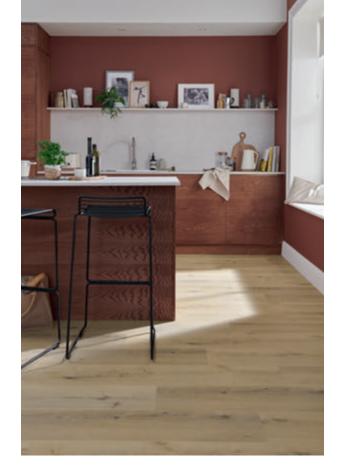

Our plank-tastic wood-style floors combine practicality, durability and the latest colour trends for stylish, no-compromise flooring that lasts a lifetime.

Whether you're looking for a traditional or modern style, our wood-effect flooring is a timeless choice for any room. Life's chaos is no match for this collection!

## Wood

Desert Driftwood

Natural Oak

Our neutral-tone wood-style floors bring a sense of calm and tranquillity to any room. From bright Natural Oak to soothing Desert Driftwood, we have a range of wood-finish styles to complement any space.