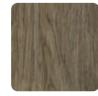

## Wood

Desert Driftwood

Natural Oak

Our neutral-tone wood-style floors bring a sense of calm and tranquillity to any room. From bright Natural Oak to soothing Desert Driftwood, we have a range of wood-finish styles to complement any space.