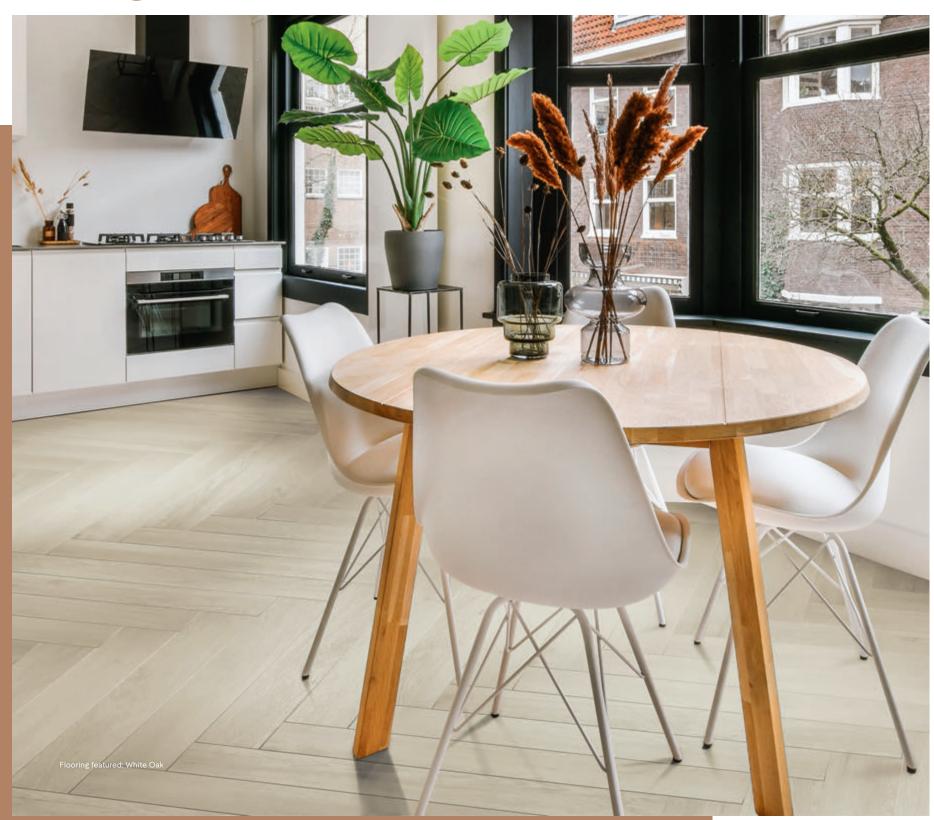

## Wood

Desert Driftwood

Natural Oak

Our neutral-tone wood-style floors bring a sense of calm and tranquillity to any room. From bright Natural Oak to soothing Desert Driftwood, we have a range of wood-finish styles to complement any space.

## Wood

Arctic Maple

Misty Elm

Lakeside Ash

White Oak

Pearl Oak