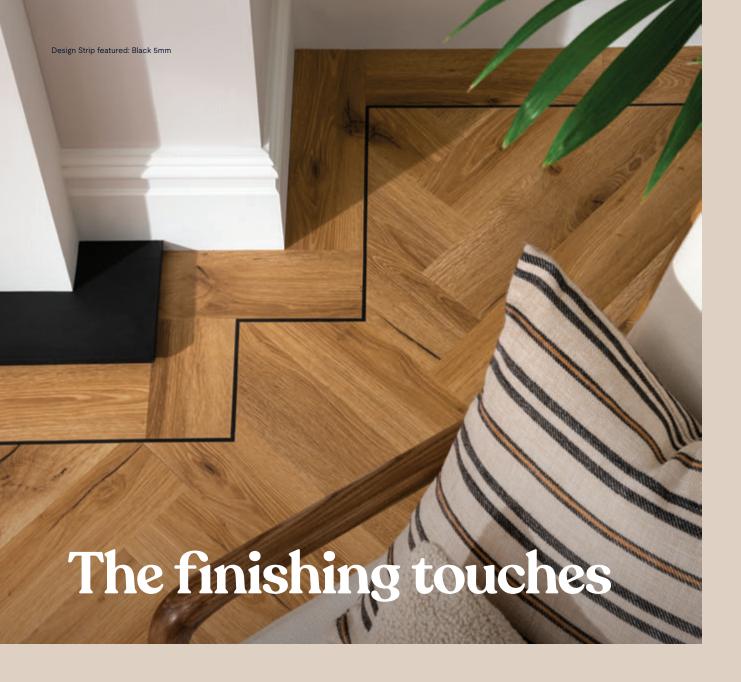

#### **Finishing Strips**

Luvanto Finishing Strips are the icing on the cake to create a neat and professional finish. For use with our Click+ range, these self-adhesive Finishing Strips expertly conceal the expansion gap between the flooring and the skirting board for results as neat as a pin.

#### **Design Strips**

Luvanto Design Strips are the perfect final step to achieve a floor-less finish. Only for use with our Luvanto Design range, our Design Strips are available in widths of 3mm and 5mm, and can be used to create intricate borders for wooden floors or to convincingly imitate grout lines with tiled floors for a realistic final result.

#### **Finishing Strips**

**Dimensions:** 2700mm x 16mm x 6mm Quantity: x20 Strips per pack